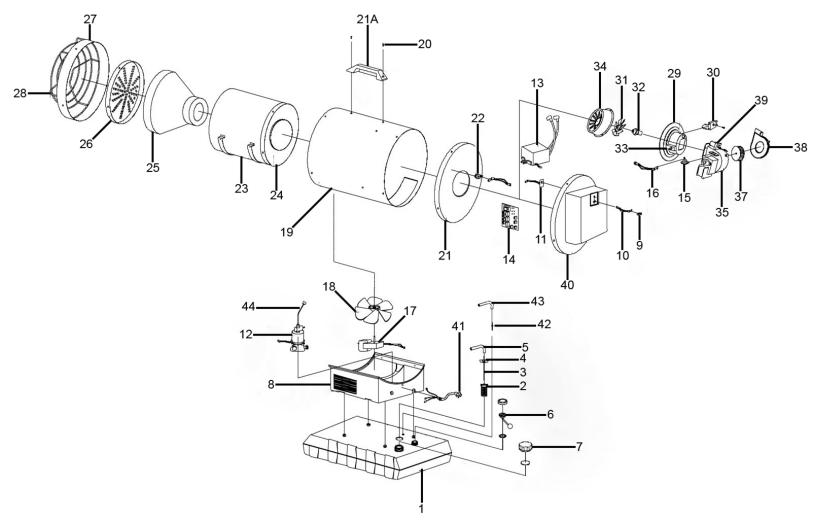

| Item | Part No.      | Description              |
|------|---------------|--------------------------|
| 1    | P75-001-0350  | Fuel Tank                |
| 2    | P75-023-0270  | Oil Filter Assembly      |
| 3    | P75-023-0340  | Fuel Pipe                |
| 4    | P75-023-0355  | Fuel Packing             |
| 5    | P75-024-0740  | Fuel Hose                |
| 6    | P75-022-0210  | Fuel Gauge Assembly      |
| 7    | P75-002-0110  | Fuel Cap Assembly        |
| 8    | P75-011-0685  | Cooling Fan Housing      |
| 9    | P75-012-0110  | Switch, Power Rocker     |
| 10   | P75-012-0220  | Cables, Power Switch     |
| 11   | P75-013-0200  | PCB Assembly             |
| 12   | P75-027-0261  | Electronic Pump Assembly |
| 13   | P70-037-0120  | Ignitor                  |
| 14   | P75-025-0420  | Main PCB Assembly        |
| 15   | P75-051-0200  | Switch, Tip Over         |
| 16   | P75-051-0260  | Cables, Tip Over Switch  |
| 17   | P75-047-0255  | Cooling Motor            |
| 18   | P75-047-0200  | Cooling Fan              |
| 19   | P75-011-1000  | Chamber                  |
| 20   | P75-001-0060  | Screw                    |
| 21A  | P75-001-0060N | Handle                   |
| 21   | P75-011-1100  | Guard                    |
| 22   | P75-040-0110  | Switch, Thermal Cut Out  |

| Item | Part No.      | Description                                |
|------|---------------|--------------------------------------------|
| 23   | P75-035-0800  | Chamber Assembly                           |
| 24   | P75-035-0820  | Chamber Insulator                          |
| 25   | P75-035-0830  | Ceramic Fibre                              |
| 26   | P75-012-0600  | Heat Plate                                 |
| 27   | P75-011-0650  | Chamber Ring                               |
| 28   | P75-012-0310  | Safety Guard                               |
| 29   | P75-036-0185  | Burner Body                                |
| 30   | P75-075-0200  | Spark Plug, Long                           |
| 31   | P75-036-0120  | Blade, Burner                              |
| 32   | P75-036-0410  | Nozzle                                     |
| 33   | P75-040-0610  | Nipple                                     |
| 34   | P75-036-0500  | Diffusion Cap                              |
| 35   | P75-045-0270  | Blower Motor Assembly                      |
| 37   | P75-045-0231  | Blower Fan                                 |
| 38   | P75-045-0250  | Blower Cover                               |
| 39   | P75-038-0200  | Photocell Assembly                         |
| 40   | P75-013-0115  | Back Cover                                 |
| 41   | MC3CX1.0      | Mains Cable                                |
| 42   | P75-055-0100  | Return Pipe                                |
| 43   | P75-055-0200  | Return Hose                                |
| 44   | P75-028-0100  | Copper Pipe (c/w Olives)                   |
|      | P75-011-0690  | Cooling Fan Housing Back Cover (Not Shown) |
|      | P75-075-0200S | Spark Plug, Short (Not Shown)              |