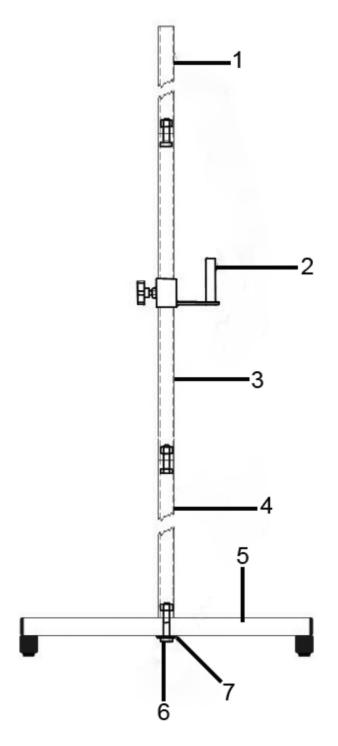

## Floor Stand for IR1000

| Item | Part No.     | Description          |
|------|--------------|----------------------|
| 1    | IR1000ST.SPT | Upper Pole           |
| 2    | IR1000ST.ST1 | Slide & Lock Bracket |
| 3    | IR1000ST.SP1 | Main Pole, Upper     |
| 4    | IR1000ST.SP2 | Main Pole, Lower     |

| Item | Part No.    | Description      |
|------|-------------|------------------|
| 5    | IR1000ST.SB | Base             |
| 6    | ES550-15    | Bolt, M12 x 60mm |
| 7    | YK509FAH.06 | Flat Washer M12  |