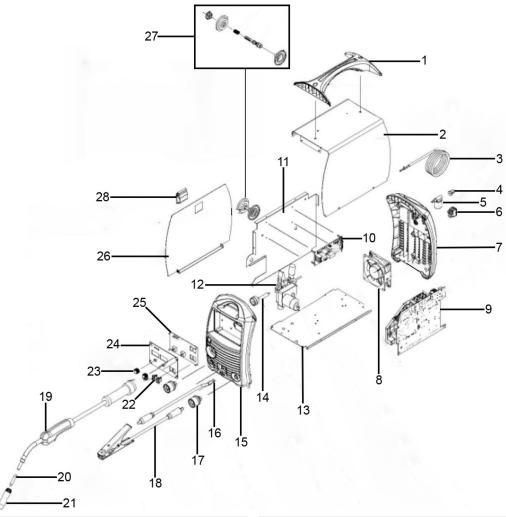

## Inverter Welder MIG, TIG & MMA 200Amp Model No: INVMIG200.V2

| []   |               |                      |
|------|---------------|----------------------|
| Item | Part No.      | Description          |
| 1    | INVMIG200V201 | Handle               |
| 2    | INVMIG200V202 | Cover                |
| 3    | INVMIG200V203 | Power Cord           |
| 4    | INVMIG200V204 | Connecting Screw Rod |
| 5    | INVMIG200V205 | Gas Valve            |
| 6    | INVMIG200V206 | Switch, Rocker       |
| 7    | INVMIG200V207 | Back Panel           |
| 8    | INVMIG200V208 | Fan                  |
| 9    | INVMIG200V209 | Main PCB Board       |
| 10   | INVMIG200V210 | Control PCB Board    |
| 11   | INVMIG200V211 | Middle Panel         |
| 12   | INVMIG200V212 | Wire Feed Motor      |
| 13   | INVMIG200V213 | Bottom Panel         |
| 14   | INVMIG200V214 | Mig Connector        |
| 15   | INVMIG200V215 | Panel, Front         |
| 16   | INVMIG200V216 | Weld Power cableC    |

| Item | Part No.      | Description                    |
|------|---------------|--------------------------------|
| 17   | INVMIG200V217 | Weld Power Connector           |
| 18   | INVMIG200V218 | Earth Cable (c/w Clamp)        |
| 19   | INVMIG200V219 | Mig Torch                      |
| 20   | INVMIG200V220 | Contact Tip                    |
| 21   | MIG955        | Nozzle (Pack of 3)             |
| 22   | INVMIG200V222 | Switch, Spot Weld Rocker       |
| 23   | INVMIG200V223 | Potentiometer Knob             |
| 24   | INVMIG200V224 | Support Plate, Front Panel     |
| 25   | INVMIG200V225 | Control PCB, Front Panel       |
| 26   | INVMIG200V226 | Panel, Left Door               |
| 27   | INVMIG200V227 | Spool Holder Assembly          |
| 28   | INVMIG200V228 | Latch                          |
|      | S0771.35      | Hand-Held Mask (Not Shown)     |
|      | S0771.35H     | Handle For Mask (Not Shown)    |
|      | TIG180S.34    | Gas Hose & Fitting (Not Shown) |