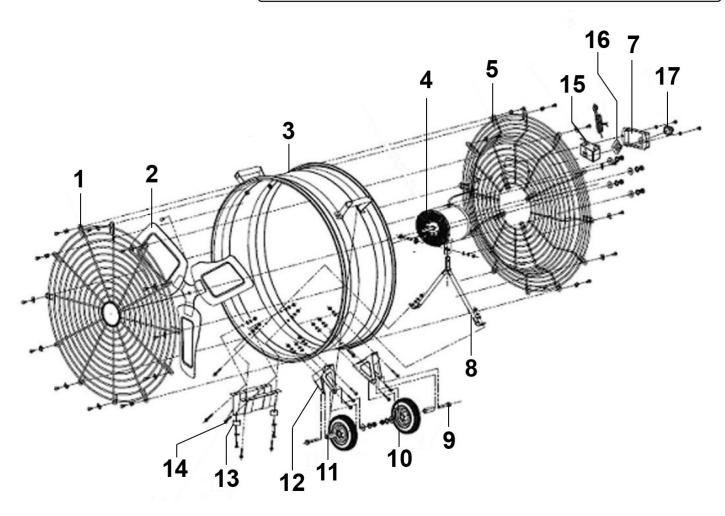

## Parts Information: **Product description if requiredIndustrial High Velocity Drum Fan 36" 230VModel No: HVD36**

| Item | Part No. | Description                             |
|------|----------|-----------------------------------------|
| 1    | HVD36.01 | Front Grille                            |
| 2    | HVD36.02 | Blade Assembly                          |
| 3    | HVD36.03 | Drum (Main Body)                        |
| 4    | HVD36.04 | Motor Assembly (External 220-240v 50hz) |
| 5    | HVD36.05 | Rear Grille                             |
| 7    | HVD36.07 | Housing For Rotary Switch               |
| 8    | HVD36.08 | Motor Support Bracket                   |
| 9    | SS1060.S | Hex Head Set Screw M10 X 60 Zinc        |
|      |          | 1                                       |

| Item | Part No. | Description                                                |
|------|----------|------------------------------------------------------------|
| 10   | HVD36.10 | Wheel Ass'y, 150x40x16mm                                   |
| 11   | HVD36.11 | Wheel Axle                                                 |
| 12   | HVD36.12 | Wheel Bracket                                              |
| 13   | HVD36.13 | Plastic Feet                                               |
| 14   | HVD36.14 | Fan Support                                                |
| 15   | HVD36.15 | Capacitor 3903-311e 3x3                                    |
| 16   | HVD36.16 | Switch, Rotary, Power Selection (3A/240VAC -<br>6A/120VAC) |
| 17   | HVD36.17 | Power Selection Knob For Rotary Switch                     |