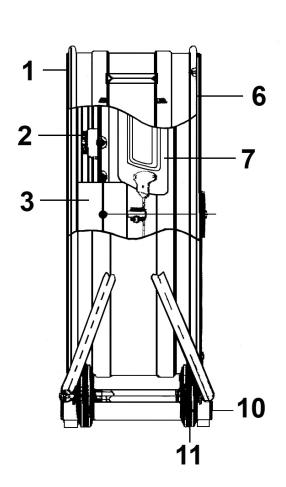

## **Industrial High Velocity Drum Fan 24"**

**Model No: HVD24** 

| Item | Part No. | Description                               |
|------|----------|-------------------------------------------|
| 1    | HVD24.01 | Rear Grille                               |
| 2    | HVD24.02 | Switch, Rotary Power Selector (2.5A/250V) |
| 3    | HVD24.03 | Motor (External 230v 50hz 250w)           |
| 6    | HVD24.06 | Front Grille                              |
| 7    | HVD24.07 | Blade                                     |
| 10   | HVD24.10 | Plastic Plug                              |
| 11   | HVD24.11 | Wheel 122x40                              |