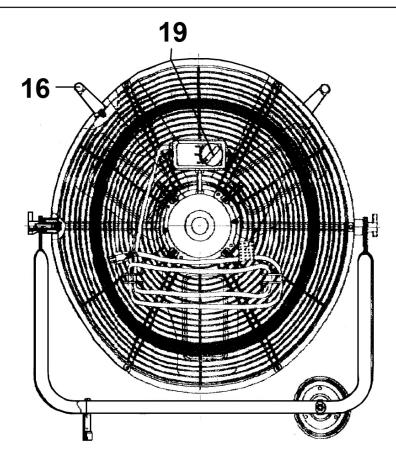

| Item | Part No. | Description                                    |
|------|----------|------------------------------------------------|
| 16   | HVD24.16 | Handle                                         |
| 19   | HVD36.17 | Power Selection Knob For Rotary Switch         |
|      | HVD24.20 | Complete Housing For Rotary Switch (Not Shown) |
|      | HVD24.21 | Side Knob Bolt-Bushing (Not Shown)             |
|      | HVD24.22 | Foot Assembly (Not Shown)                      |
|      | 226-8056 | Surge Suppressor (470v 1750a) (Not Shown)      |
|      | HVD30.13 | Rubber fFoot (Not Shown)                       |