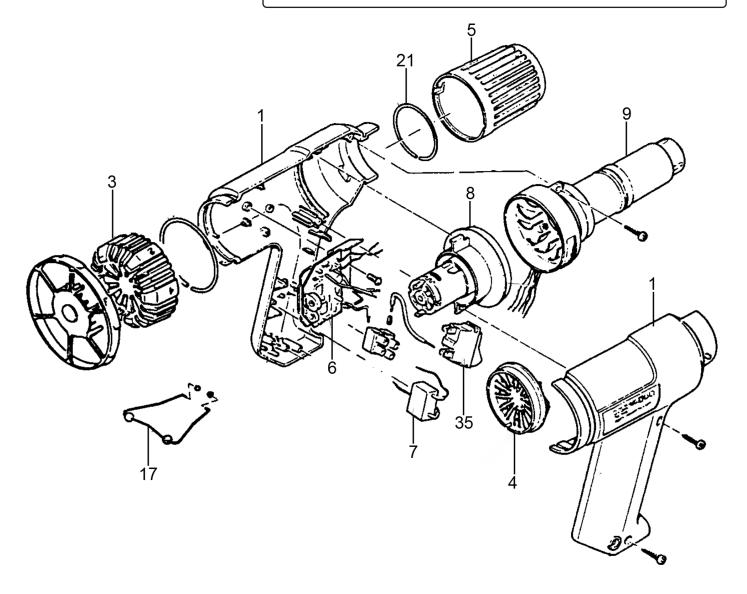

## Hot Air Gun 2000W 2-Speed 100/500°C Variable Heat

**Model No: HS102** 

| Item | Part No.     | Description              |
|------|--------------|--------------------------|
| 1    | HS102/01-02  | Housing                  |
| 3    | HS102/03     | Cover, Temperature Adj   |
| 4    | HS102/04     | Cover                    |
| 5    | HS102/05     | Cover, Front             |
| 6    | HS102/P.C.B. | Circuit Board            |
| 7    | HS102/C4     | Capacitor                |
| 8    | HS102/MFA    | Motor/Fan Assembly       |
| 9    | HS102/EH     | Element/Housing Assembly |
| 17   | HS102/17     | Rest, Wire               |

| Item | Part No.    | Description                        |
|------|-------------|------------------------------------|
| 21   | HS102/21    | Ring                               |
| 35   | HS102/35    | Switch, Power Rocker (c/w Wire)    |
|      | 102/100031  | Cable Sleeve                       |
|      | HS102/35-CE | Rocker Switch Assembly (Not Shown) |
|      | HS102/P05   | Stand (Not Shown)                  |
|      | HS100/1     | Fish Tail Nozzle (Not Shown)       |
|      | HS100/2     | Window Nozzle (Not Shown)          |
|      | HS100/3     | Deflector Nozzle (Not Shown)       |
|      | HS100/4     | Reduction Nozzle (Not Shown)       |