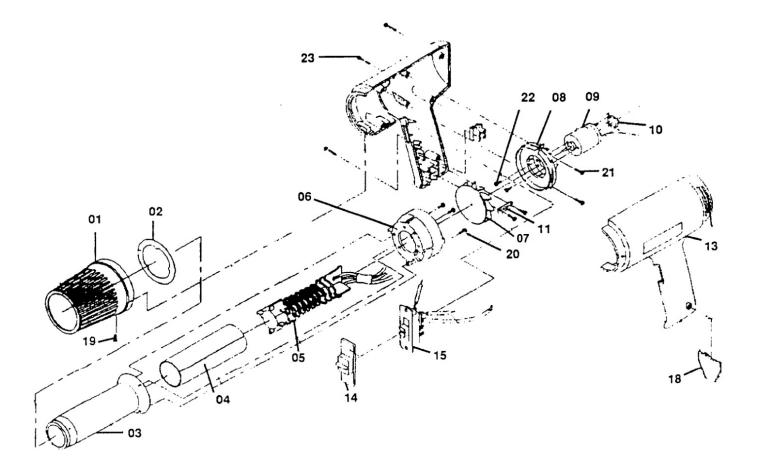

## Parts Information: Hot Air Gun 1500W 2-Speed 400/600°C Model No: HS101

| Item | Part No. | Description     |
|------|----------|-----------------|
| 1    | HS101/01 | Heat Guard      |
| 2    | HS101/02 | Support Tube    |
| 3    | HS101/03 | Tube            |
| 4    | HS101/04 | Mica Sheet      |
| 5    | HS101/05 | Heating Element |
| 6    | HS101/06 | Chamber         |
| 7    | HS101/07 | Fan             |
| 8    | HS101/08 | Bracket         |
| 9    | HS101/09 | Motor           |
| 10   | HS101/10 | Diode Element   |

| Item | Part No.   | Description    |
|------|------------|----------------|
| 13   | HS101/13   | Housing        |
| 14   | HS101/14   | Slider, Switch |
| 15   | HS101/15-R | Switch, Rocker |
| 18   | HS101/18   | Hanger         |
| 19   | HS101/19   | Screw          |
| 20   | HS101/20   | Screw          |
| 21   | HS101/21   | Screw          |
| 22   | HS101/22   | Screw          |
| 23   | HS101/23   | Screw          |