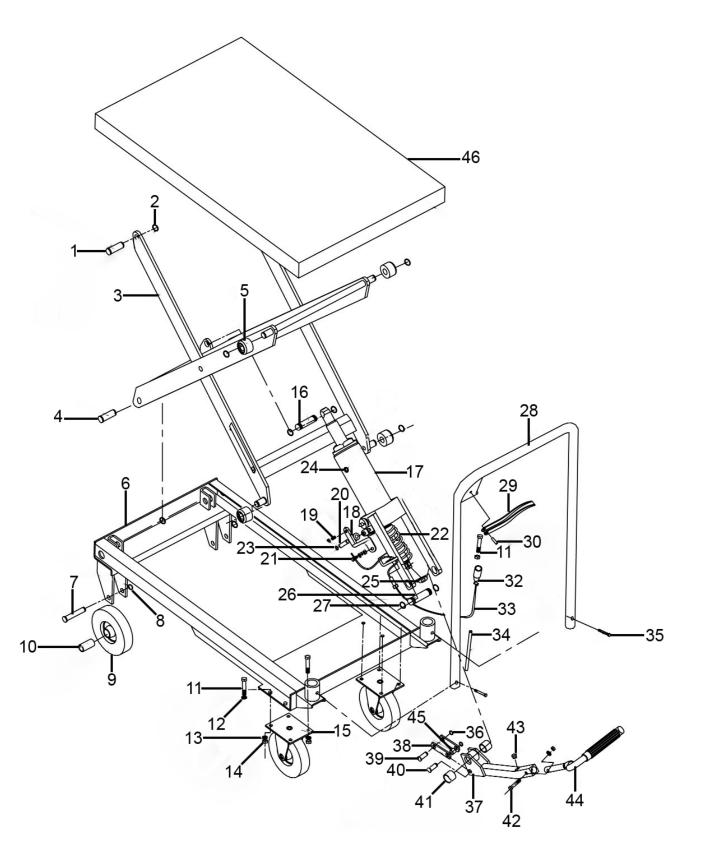

## Parts Information: Hydraulic Platform Truck 300kg Model No: HPT300.V2

| Item | Part No.     | Description                  | Item | Part No.     | Description                  |
|------|--------------|------------------------------|------|--------------|------------------------------|
| 1    | HPT300.V2-01 | Slide Bar                    | 24   | HPT300.V2-24 | Nut                          |
| 2    | HPT300.V2-02 | Washer                       | 25   | HPT300.V2-25 | Spring Washer                |
| 3    | HPT300.V2-03 | Slide Assembly               | 26   | HPT300.V2-26 | Support Shaft                |
| 4    | HPT300.V2-04 | Slide Pin                    | 27   | HPT300.V2-27 | Washer                       |
| 5    | HPT300.V2-05 | Pulley                       | 28   | HPT300.V2-28 | Handle                       |
| 6    | HPT300.V2-06 | Base Assembly                | 29   | HPT300.V2-29 | Brake Handle                 |
| 7    | HPT300.V2-07 | Shaft, Front Wheel           | 30   | HPT300.V2-30 | Pin                          |
| 8    | HPT300.V2-08 | Washer                       | 32   | HPT300.V2-32 | Bolt Sleeve                  |
| 9    | HPT300.V2-09 | Wheel                        | 33   | HPT300.V2-33 | Brake Sheath                 |
| 10   | HPT300.V2-10 | Shaft Sleeve                 | 34   | HPT300.V2-34 | Brake Thread Tube            |
| 11   | SS820.S      | Hex Head Set Screw M8 x 20mm | 35   | SS835.S      | Hex Head Set Screw M8 x 35mm |
| 12   | HPT300.V2-12 | Washer                       | 36   | HPT300.V2-36 | Washer                       |
| 13   | HPT300.V2-13 | Spring Washer                | 37   | HPT300.V2-37 | Foot Pedal                   |
| 14   | SN8.S        | Steel Nut M8                 | 38   | HPT300.V2-38 | Linking Plate                |
| 15   | HPT400H.15   | Wheel                        | 39   | HPT300.V2-39 | Plunger Pin                  |
| 16   | HPT300.V2-16 | Shaft, Piston Pin            | 40   | HPT300.V2-40 | Cotter Pin                   |
| 17   | HPT300.V2-17 | Hydraulic Power Unit         | 41   | HPT300.V2-41 | Shaft Sleeve                 |
| 18   | HPT300.V2-18 | Link Rod, Release Valve      | 42   | SCB825.S     | Socket Head Bolt M8 x 25mm   |
| 19   | HPT300.V2-19 | Nut, Release Valve           | 43   | HPT300.V2-43 | Bumper Washer                |
| 20   | HPT300.V2-20 | Pin                          | 44   | HPT300.V2-44 | Lifting Pedal                |
| 21   | HPT300.V2-21 | Socket Head Bolt M8 x 20mm   | 45   | HPT300.V2-45 | Shaft Sleeve                 |
| 22   | HPT300.V2-22 | Spring                       | 46   | HPT300.V2-46 | Table                        |
| 23   | HPT300.V2-23 | Spring                       |      |              |                              |