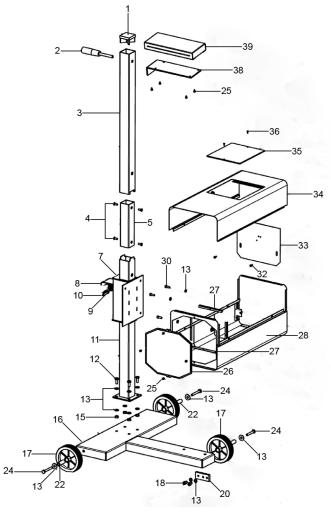

## Parts Information:

## **Headlamp Beam Setter - Compact** Model No: HBS2010

| Item | Part No.    | Description       |
|------|-------------|-------------------|
| 1    | TCNR5020046 | Plug              |
| 2    | TCNR5010013 | Lever             |
| 3    | TC027010081 | Column, Upper     |
| 4    | TCNA5010010 | Screw M6 x 16mm   |
| 5    | TC027010084 | Column, Middle    |
| 7    | TC025010130 | Brake, VSS        |
| 8    | TC026010021 | Vertical Slipping |
| 9    | TC026010011 | Spring            |
| 10   | TC025010135 | Spring Pusher     |
| 11   | TC027010082 | Column, Lower     |
| 12   | TCNA0010026 | Screw M8 x 20mm   |
| 13   | FWM8.S      | Flat Washer M8    |
| 15   | SN8.S       | Steel Nut M8      |
| 16   | TC027010087 | Base              |
| 17   | TCNR0010011 | Wheel             |
| 18   | TCNA0010025 | Screw M8 x 16mm   |

| Item | Part No.    | Description                    |
|------|-------------|--------------------------------|
| 20   | TC020010091 | Plate, Regulation Wheel        |
| 22   | TC020020063 | Wheel Spacer                   |
| 24   | SS850.S     | Hex Head Set Screw M8 x 50mm   |
| 25   | SG101.V2-27 | Rd Head S/T Screw M3.8 x 14mm  |
| 26   | TC020010267 | Lens                           |
| 27   | TC020010274 | Lens Support                   |
| 28   | TC027010004 | Optics Box                     |
| 30   | TCNA0010009 | Screw M6 x 16mm                |
| 32   | SCB412.S    | Socket Cap Bolt M4 x 12mm      |
| 33   | TC027010008 | Control Panel                  |
| 34   | TC027010079 | Cover                          |
| 35   | TC020310007 | Plexiglass Cover               |
| 36   | TCNA4010030 | Csk Head S/T Screw M2.8 x 10mm |
| 38   | TC027010022 | Visor Support                  |
| 39   | TC020010016 | Visor                          |