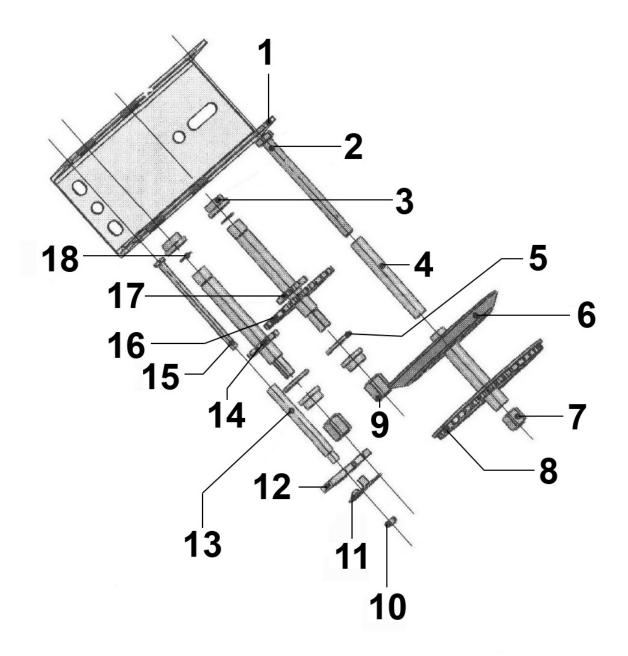

## Geared Hand Winch 900kg Capacity Model No: GWE2000M

| Item | Part No.    | Description      |
|------|-------------|------------------|
| 1    | GWE2000M.01 | Bottom Case      |
| 2    | GWE2000M.02 | Bolt             |
| 3    | GWE2000M.03 | Sleeve           |
| 4    | GWE2000M.04 | Spacer           |
| 5    | GWE2000M.05 | Washer           |
| 6    | GWE2000M.06 | Gear Wheel Cover |
| 7    | GWE2000M.07 | Nut              |
| 8    | GWE2000M.08 | Gear Wheel       |
| 9    | GWE2000M.09 | Nut              |

| Item | Part No.    | Description       |
|------|-------------|-------------------|
| 10   | GWE2000M.10 | Nut               |
| 11   | GWE2000M.11 | Thrust Handle     |
| 12   | GWE2000M.12 | Thrust Shaft Gear |
| 13   | GWE2000M.13 | Thrust Shaft      |
| 14   | GWE2000M.14 | Axle With Gear    |
| 15   | GWE2000M.15 | Bolt              |
| 16   | GWE2000M.16 | Big Gear          |
| 17   | GWE2000M.17 | Small Gear        |
| 18   | GWE2000M.18 | Clip              |