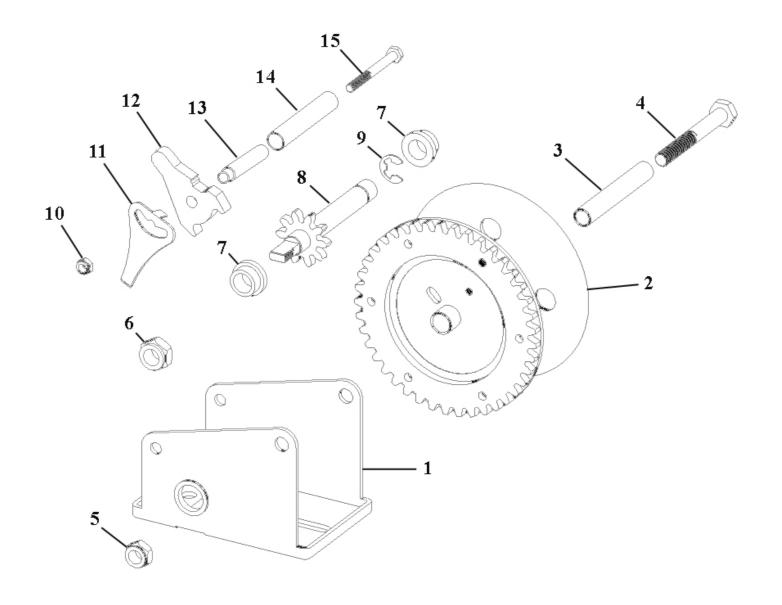

## **Geared Hand Winch 540kg Capacity** Model No: GWE1200M

| Item | Part No.    | Description           |
|------|-------------|-----------------------|
| 1    | GWE1200M.01 | Bottom Case           |
| 2    | GWE1200M.02 | Gear Wheel            |
| 3    | GWE1200M.03 | Spacer for Gear Wheel |
| 4    | GWE1200M.04 | Gear Wheel Bolt       |
| 5    | GWE1200M.05 | Nut                   |
| 6    | GWE1200M.06 | Nut                   |
| 7    | GWE1200M.07 | Axle Sleeve           |
| 8    | GWE1200M.08 | Axle                  |

| Item | Part No.    | Description   |
|------|-------------|---------------|
| 9    | GWE1200M.09 | E-Ring        |
| 10   | SN6.S       | Steel Nut M6  |
| 11   | GWE1200M.11 | Winch Handle  |
| 12   | GWE1200M.12 | Thrust Handle |
| 13   | GWE1200M.13 | Thrust Shaft  |
| 14   | GWE1200M.14 | Thrust Sleeve |
| 15   | GWE1200M.15 | Bolt M6       |