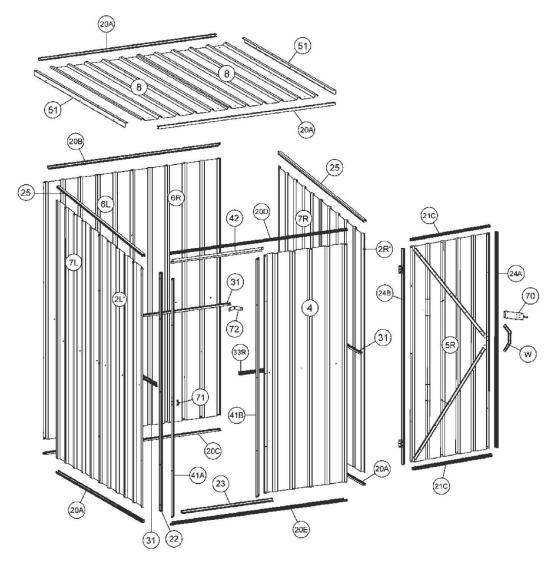

## Parts Information:

## Galvanized Steel Shed 1.51 x 1.51 x 1.9mtr Model No: GSS1515.V2

| Item | Part No.      | Description                      |
|------|---------------|----------------------------------|
| 2L   | GSS1515V2.02L | SIDE PANEL (LEFT SIDE)           |
| 2R   | GSS1515V2.02R | SIDE PANEL (RIGHT SIDE)          |
| 4    | GSSV2.04      | FRONT PANEL                      |
| 5R   | GSSV2.05R     | DOOR                             |
| 6L   | GSSV2.06L     | REAR PANEL (LEFT SIDE)           |
| 6R   | GSSV2.6R      | REAR PANEL (RIGHT SIDE)          |
| 7L   | GSSV2.07L     | SIDE PANEL (LEFT SIDE)           |
| 7R   | GSSV2.07R     | SIDE PANEL (RIGHT SIDE)          |
| 8    | GSSV2.08      | ROOF                             |
| 20A  | GSSV2.20A     | SUPPORT FOR ROOF/SIDE PANEL      |
| 20B  | GSSV2.20B     | UPPER SUPPORT (REAR PANEL)       |
| 20C  | GSSV2.20C     | LOWER SUPPORT (REAR PANEL)       |
| 20D  | GSSV2.20D     | UPPER SUPPORT (DOOR/FRONT PANEL) |
| 20E  | GSSV2.20E     | LOWER SUPPORT (DOOR/FRONT PANEL) |
| 21C  | GSSV2.21C     | SUPPORT BEAM (DOOR)              |

| Item | Part No.  | Description                      |
|------|-----------|----------------------------------|
| 22   | GSSV2.22  | UPRIGHT SUPPORT BEAM             |
| 23   | GSSV2.23  | LOWER SUPPORT (DOOR)             |
| 24A  | GSSV2.24A | DOOR SIDE BEAM (R/S)             |
| 24B  | GSSV2.24B | DOOR SIDE BEAM (L/S)             |
| 25   | GSSV2.25  | UPPER SUPPORT (SIDE PANEL)       |
| 31   | GSSV2.31  | MIDDLE SUPPORT (REAR PANEL)      |
| 33R  | GSSV2.33R | MIDDLE SUPPORT (FRONT PANEL R/S) |
| 41A  | GSSV2.41A | DOOR SUPPORT BEAM (LEFT SIDE)    |
| 41B  | GSSV2.41B | DOOR SUPPORT BEAM (RIGHT SIDE)   |
| 42   | GSSV2.42  | UPPER SUPPORT (DOOR)             |
| 51   | GSSV2.51  | END ROOF SUPPORT                 |
| 70   | GSSV2.70  | BOLT LOCK                        |
| 71   | GSSV2.71  | LOCK BRACE                       |
| 72   | GSSV2.72  | ANGLE BRACE                      |
| W    | GSSV2.W   | DOOR HANDLE                      |