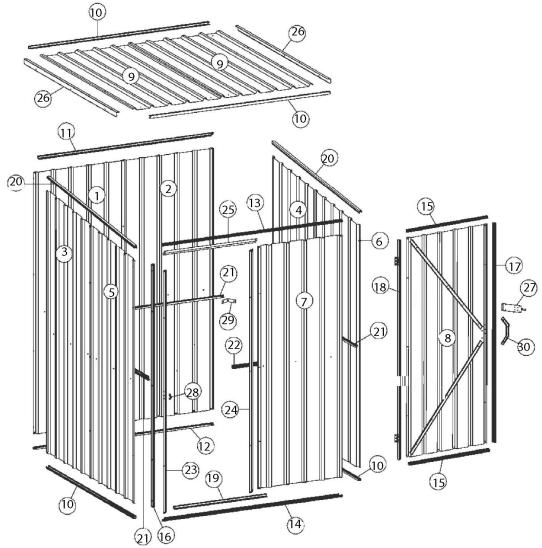

## Galvanized Steel Shed Green 1510 x 1510 x 1900mm

Model No: GSS1515G.V2

| Item | Part No.      | Description                      |
|------|---------------|----------------------------------|
| 1    | GSSGV2.06L    | REAR PANEL (LEFT SIDE)           |
| 2    | GSSGV2.06R    | REAR PANEL (RIGHT SIDE)          |
| 3    | GSSGV2.07L    | SIDE PANEL (LEFT SIDE)           |
| 4    | GSSGV2.07R    | SIDE PANEL (RIGHT SIDE)          |
| 5    | GSS1515GV202L | SIDE PANEL (LEFT SIDE)           |
| 6    | GSS1515GV202R | SIDE PANEL (RIGHT SIDE)          |
| 7    | GSSGV2.04     | FRONT PANEL                      |
| 8    | GSSGV2.05R    | DOOR                             |
| 9    | GSSGV2.08     | ROOF                             |
| 10   | GSSGV2.20A    | SUPPORT FOR ROOF/SIDE PANEL      |
| 11   | GSSGV2.20B    | UPPER SUPPORT (REAR PANEL)       |
| 12   | GSSGV2.20C    | LOWER SUPPORT (REAR PANEL)       |
| 13   | GSSGV2.20D    | UPPER SUPPORT (DOOR/FRONT PANEL) |
| 14   | GSSGV2.20E    | LOWER SUPPORT (DOOR/FRONT PANEL) |
| 15   | GSSGV2.22     | UPRIGHT SUPPORT BEAM             |

| Item | Part No.   | Description                      |
|------|------------|----------------------------------|
| 16   | GSSGV2.23  | LOWER SUPPORT (DOOR)             |
| 17   | GSSGV2.25  | UPPER SUPPORT (SIDE PANEL)       |
| 18   | GSSGV2.31  | MIDDLE SUPPORT (REAR PANEL)      |
| 19   | GSSGV2.33R | MIDDLE SUPPORT (FRONT PANEL R/S) |
| 20   | GSSGV2.41A | DOOR SUPPORT BEAM (LEFT SIDE)    |
| 21   | GSSGV2.41B | DOOR SUPPORT BEAM (RIGHT SIDE)   |
| 22   | GSSGV2.42  | UPPER SUPPORT (DOOR)             |
| 23   | GSSGV2.51  | END ROOF SUPPORT                 |
| 24   | GSSGV2.70  | BOLT LOCK                        |
| 25   | GSSGV2.71  | LOCK BRACE                       |
| 26   | GSSGV2.72  | ANGLE BRACE                      |
| 27   | GSSGV2.21C | SUPPORT BEAM (DOOR)              |
| 28   | GSSGV2.24A | DOOR SIDE BEAM (R/S)             |
| 29   | GSSGV2.24B | DOOR SIDE BEAM (L/S)             |
| 30   | GSSGV2.W   | DOOR HANDLE                      |