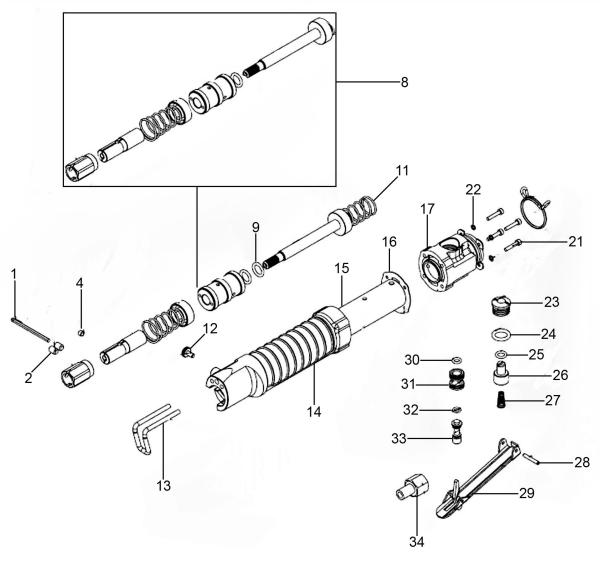

## **Air Saw Reciprocating Low Vibration** Generation

**Model No: GSA345** 

| Item | Part No.   | Description                      |
|------|------------|----------------------------------|
| 1    | GSA345.01  | Hex Key                          |
| 2    | GSM68.S    | Grub Screw M6 x 8mm              |
| 4    | GSA345.04  | Screw M5 x 2mm                   |
| 8    | GSA345.08A | Position Assembly                |
| 9    | GSA345.09  | O-Ring                           |
| 11   | GSA345.11  | Rear Spring                      |
| 12   | GSM48.S    | Grub Screw M4 x 8mm              |
| 13   | GSA345.13  | Guard                            |
| 14   | GSA345.14  | Housing                          |
| 15   | GSA345.15  | Cylinder                         |
| 16   | GSA345.16  | Seal Bushing                     |
| 17   | GSA345.17  | Valve                            |
| 21   | SCB320.SB  | Socket Cap Bolt, Black M3 x 20mm |

| Item | Part No.      | Description             |
|------|---------------|-------------------------|
| 22   | SWM3.SB       | Spring Washer, Black M3 |
| 23   | GSA345.23     | Nut                     |
| 24   | SA6005.04     | O-Ring                  |
| 25   | GSA08.09-4    | O-Ring                  |
| 26   | GSA345.26     | Adjuster                |
| 27   | GSA345.27     | Spring                  |
| 28   | GSA345.28     | Pin                     |
| 29   | GSA345.29     | Safety Lever            |
| 30   | AK458DX.V4-20 | O-Ring                  |
| 31   | GSA345.31     | Valve Seat              |
| 32   | GSA345.32     | O-Ring                  |
| 33   | GSA345.33     | Valve Stem              |
| 34   | GSA345.34     | Inlet (c/w Hose)        |