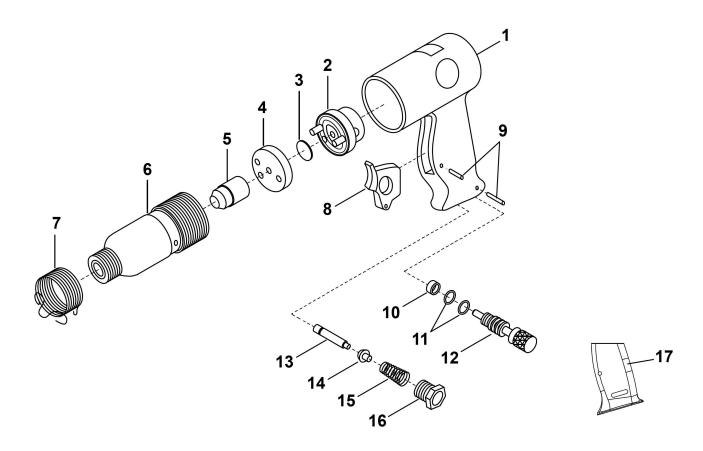

## Parts Information: Air Hammer Kit Long Stroke Model No: GSA11.V2

| Item | Part No.    | Description         |
|------|-------------|---------------------|
| 1    | SA11.V4-01  | Housing             |
| 2    | SA12S.V4-02 | Sealing Valve Cover |
| 3    | SA12S.V4-03 | Valve Plate         |
| 4    | SA12S.V4-04 | Sealing Valve Cover |
| 5    | SA11.V4-05  | Piston              |
| 6    | SA11.V4-06  | Cylinder            |
| 7    | GSA12.V2-07 | Spring              |
| 8    | GSA12.V2-08 | Trigger             |
| 9    | GSA12.V2-09 | Trigger Pin         |

| Item | Part No.    | Description                           |
|------|-------------|---------------------------------------|
| 10   | GSA12.V2-10 | Throttle Valve                        |
| 11   | GSA08.09-4  | O-ring, (Ex: 11.21 In: 7.65 Cs: 1.78) |
| 12   | GSA12.V2-12 | Adjusting Valve                       |
| 13   | GSA12.V2-13 | Pin                                   |
| 14   | GSA12.V2-14 | Valve Plate Assembly                  |
| 15   | GSA12.V2-15 | Taper Spring                          |
| 16   | GSA12.V2-16 | Air Inlet Connector                   |
| 17   | SA12S.V4-17 | Housing Sleeve                        |