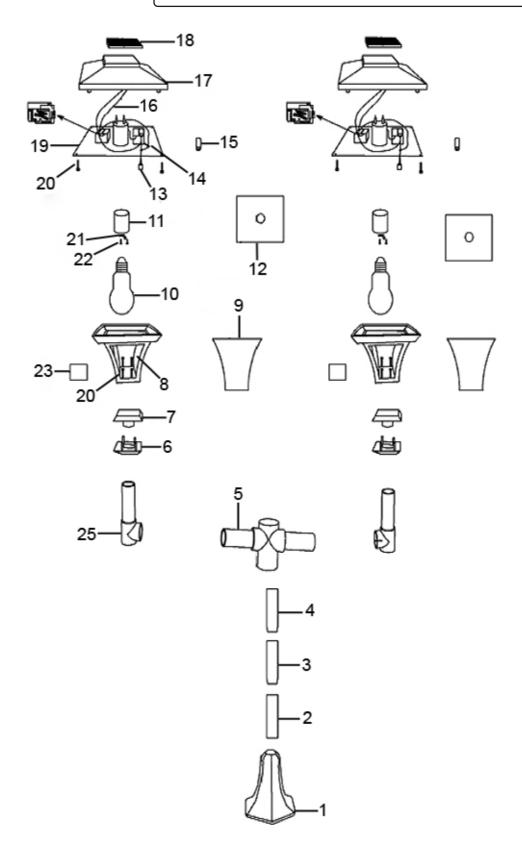

## Parts Information:

## Solar Powered LED Garden Lamp Twin Head 1850mm **Model No: GL63**

| Item | Part No. | Description         |
|------|----------|---------------------|
| 1    | GL63.01  | Base                |
| 2    | GL63.02  | Aluminium Tube (A)  |
| 3    | GL63.03  | Aluminium Tube (B)  |
| 4    | GL63.04  | Aluminium Tube (C)  |
| 5    | GL63.05  | Tube, "T"-Type      |
| 6    | GL60.02  | Lower Connection    |
| 7    | GL60.03  | Upper Connection    |
| 8    | GL60.04  | Lampshade           |
| 9    | GL60.05  | Transparent Panel   |
| 10   | GL60.06  | Bulb                |
| 11   | GL60.07  | Bulb Socket         |
| 12   | GL60.08  | Reflective Sheeting |
| 13   | GL60.09  | Switch              |

| Item | Part No.    | Description                              |
|------|-------------|------------------------------------------|
| 14   | GL60.10     | Battery Box                              |
| 15   | GL60.11     | Battery, Rechargeable AAA                |
| 16   | GL60.12     | Electric Wire                            |
| 17   | GL60.13     | Lampshade Cover                          |
| 18   | GL60.14     | Solar Panel                              |
| 19   | GL60.15     | Lampshade Bottom Panel                   |
| 20   | CRM15.V5-20 | Rd Head S/T Screw M3 X 12                |
| 21   | GL60.17     | Connector                                |
| 22   | MSP36.S     | Machine Screw Pan Head Phillips M3 X 6mm |
| 23   | GL60.19     | Reflective Sheeting                      |
| 25   | GL63.25     | Angle Tube                               |
|      | GL62.26     | Ground Stake and Fixings (Not Shown)     |