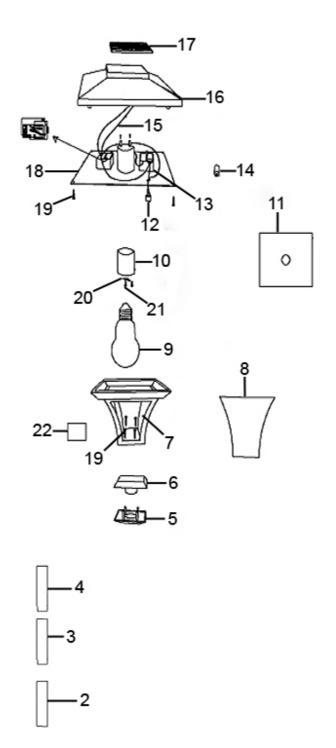

## Solar Powered LED Garden Lamp 1690mm **Model No: GL62**

| Item | Part No. | Description         |
|------|----------|---------------------|
| 1    | GL63.01  | Base                |
| 2    | GL63.02  | Aluminium Tube (A)  |
| 3    | GL63.03  | Aluminium Tube (B)  |
| 4    | GL63.04  | Aluminium Tube (C)  |
| 5    | GL60.02  | Lower Connection    |
| 6    | GL60.03  | Upper Connection    |
| 7    | GL60.04  | Lampshade           |
| 8    | GL60.05  | Transparent Panel   |
| 9    | GL60.06  | Bulb                |
| 10   | GL60.07  | Bulb Socket         |
| 11   | GL60.08  | Reflective Sheeting |
| 12   | GL60.09  | Switch              |

| Item | Part No.    | Description                              |
|------|-------------|------------------------------------------|
| 13   | GL60.10     | Battery Box                              |
| 14   | GL60.11     | Battery, Rechargeable AAA                |
| 15   | GL60.12     | Electric Wire                            |
| 16   | GL60.13     | Lampshade Cover                          |
| 17   | GL60.14     | Solar Panel                              |
| 18   | GL60.15     | Lampshade Bottom Panel                   |
| 19   | CRM15.V5-20 | Rd Head S/T Screw M3 X 12                |
| 20   | GL60.17     | Connector                                |
| 21   | MSP36.S     | Machine Screw Pan Head Phillips M3 X 6mm |
| 22   | GL60.19     | Reflective sheeting                      |
|      | GL62.01A    | Fixing Base Screw (Not Shown)            |
|      | GL62.26     | Ground Stake and Fixings (Not Shown)     |