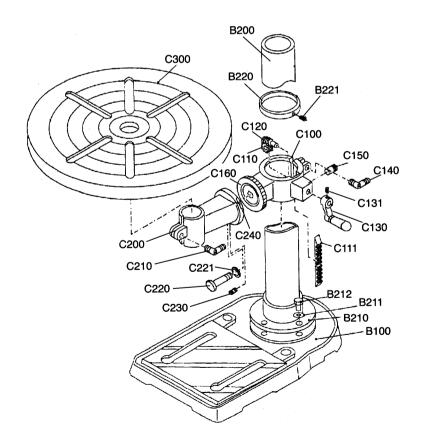

# PILLAR DRILL MODEL: GDM120B/VS

|      | - · · · ·                      |                       |      |                                |                          | Page  | 3 | O | f 3 |
|------|--------------------------------|-----------------------|------|--------------------------------|--------------------------|-------|---|---|-----|
| Item | Part No                        | Description           |      | Part No                        | Description              | . ugo | Ŭ |   | . • |
|      | GDM120VS/A100                  | HEAD FRAME            |      | GDM120VS/D312                  | PIN                      |       |   |   |     |
|      | GDM120VS/A200                  | ROD                   |      | GDM120VS/D320                  | SHAFT ASS'Y              |       |   |   |     |
|      | GDM120VS/A201                  | SPRING                |      | GDM120VS/D321                  | RING                     |       |   |   |     |
|      | GDM120VS/A202                  | SCREW KNOB            |      | GDM120VS/D322                  | NUTS                     |       |   |   |     |
|      | GDM120VS/A400                  | SET SCREW             |      | GDM120VS/D323                  | RING                     |       |   |   |     |
|      | GDM120VS/A401                  | SET SCREW             |      | GDM120VS/D400<br>GDM120VS/D410 | QUILL                    |       |   |   |     |
|      | GDM120VS/A500<br>GDM120VS/A510 | FEED PINION           |      | GDM120VS/D410                  | SPINDLE PULLEY<br>V-BELT |       |   |   |     |
|      | GDM120VS/A510<br>GDM120VS/A511 | SCALE SLEEVE<br>SCREW |      | GDM120VS/D411<br>GDM120VS/D412 | SET SCREW                |       |   |   |     |
|      | GDM120VS/A511                  | HANDLE BASE           |      | GDM120VS/D413                  | SPINDLE                  |       |   |   |     |
|      | GDM120VS/A520<br>GDM120VS/A521 | FEED HANDLES          |      | GDM120VS/D420                  | ARBOR                    |       |   |   |     |
|      | GDM120VS/A521                  | KNOBS                 |      | GDM120VS/D421                  | CHUCK                    |       |   |   |     |
|      | GDM120VS/A523                  | PIN                   |      | GDM120VS/D422                  | CHUCK KEY                |       |   |   |     |
|      | GDM120VS/A540                  | SPRING & CAP          |      | GDM120VS/D423                  | BEARING                  |       |   |   |     |
|      | GDM120VS/A550                  | NUTS                  | D424 | GDM120VS/D424                  | BEARING                  |       |   |   |     |
|      | GDM120VS/A600                  | NUTS                  | D425 | GDM120VS/D425                  | WASHER                   |       |   |   |     |
|      | GDM120VS/A601                  | SCREW                 | D426 | GDM120VS/D426                  | "C" SNAP RING            |       |   |   |     |
| B100 | GDM120VS/B100                  | BASE                  | D427 | GDM120VS/D427                  | BEARING                  |       |   |   |     |
| B200 | GDM120VS/B200                  | COLUMN                | D428 | GDM120VS/D428                  | BEARING                  |       |   |   |     |
| B210 | GDM120VS/B210                  | BASE FLANGE           | D429 | GDM120VS/D429                  | DRIVING TAPER SI         | LEVE  |   |   |     |
| B211 | GDM120VS/B211                  | WASHER                | D440 | GDM120VS/D440                  | WEDGE                    |       |   |   |     |
| B212 | GDM120VS/B212                  | SCREW                 |      | GDM120VS/D500                  | GEAR HOUSING             |       |   |   |     |
| B220 | GDM120VS/B220                  | RACK COLLAR           |      | GDM120VS/D501                  | SCREW                    |       |   |   |     |
|      | GDM120VS/B221                  | SCREW                 |      | GDM120VS/D510                  | SCREW ROD HOLD           | DER   |   |   |     |
|      | GDM120VS/C100                  | TABLE BRACKET         |      | GDM120VS/D511                  | SCREW                    |       |   |   |     |
|      | GDM120VS/C110                  | GEAR                  |      | GDM120VS/D512                  | SCREW                    |       |   |   |     |
|      | GDM120VS/C111                  | RACK                  |      | GDM120VS/D520                  | WORM                     |       |   |   |     |
|      | GDM120VS/C120                  | WORM                  |      | GDM120VS/D521                  | SPEED LABEL              |       |   |   |     |
|      | GDM120VS/C130                  | HANDLE ASSEMBLY       |      | GDM120VS/D522                  | WASHER                   |       |   |   |     |
|      | GDM120VS/C131                  | SET SCREW             |      | GDM120VS/D523<br>GDM120VS/D524 | GEAR<br>SCREW            |       |   |   |     |
|      | GDM120VS/C140<br>GDM120VS/C150 | CLAMP BOLT            |      | GDM120VS/D530                  | HANDLE                   |       |   |   |     |
|      | GDM120VS/C150<br>GDM120VS/C160 | SHAFT<br>ANGLE SCALE  |      | GDM120VS/D530                  | WORM                     |       |   |   |     |
|      | GDM120VS/C200                  | TABLE ARM             |      | GDM120VS/D532                  | WASHER                   |       |   |   |     |
|      | GDM120VS/C210                  | CLAMP BOLT            |      | GDM120VS/D533                  | GEAR                     |       |   |   |     |
|      | GDM120VS/C220                  | SCREW                 |      | GDM120VS/D534                  | SET SCREW                |       |   |   |     |
|      | GDM120VS/C221                  | WASHER                |      | GDM120VS/D540                  | SPEED POINTER            |       |   |   |     |
|      | GDM120VS/C230                  | SET SCREW             | D541 | GDM120VS/D541                  | SCREW                    |       |   |   |     |
|      | GDM120VS/C240                  | ZERO MARK             | D550 | GDM120VS/D550                  | LEAD SCREW               |       |   |   |     |
|      | GDM120VS/C300                  | TABLE                 | D551 | GDM120VS/D551                  | WASHER                   |       |   |   |     |
| D101 | GDM120VS/D101                  | SCREW                 | D552 | GDM120VS/D552                  | WASHER                   |       |   |   |     |
| D102 | GDM120VS/D102                  | LABEL                 | D553 | GDM120VS/D553                  | RING                     |       |   |   |     |
| D110 | GDM120VS/D110                  | PULLEY GUARD          |      | GDM120VS/D554                  | WASHER                   |       |   |   |     |
|      | GDM120VS/D111                  | KNOB                  |      | GDM120VS/D555                  | GEAR                     |       |   |   |     |
|      | GDM120VS/D112                  | SCREW                 |      | GDM120VS/D556                  | SET SCREW                |       |   |   |     |
|      | GDM120VS/D200                  | MOTOR                 |      | GDM120VS/D557                  | "E" RING                 |       |   |   |     |
|      | GDM120VS/D220                  | MOTOR PLATE           |      | GDM120VS/D600                  |                          |       |   |   |     |
|      | GDM120VS/D221                  | SCREW                 |      | GDM120VS/D601<br>GDM120VS/D610 | SCREW                    |       |   |   |     |
|      | GDM120VS/D222                  | NUTS                  |      | GDM120VS/D610                  | WORM RAIL<br>SCREW       |       |   |   |     |
|      | GDM120VS/D223<br>GDM120VS/D230 | SCREW<br>MOTOR PULLEY |      | GDM120VS/D620                  | WORM                     |       |   |   |     |
|      | GDM120VS/D230<br>GDM120VS/D231 | SCREW                 |      | GDM120VS/D621                  | SPRING                   |       |   |   |     |
|      |                                | V-BELT                |      | GDM120VS/D622                  | WASHER                   |       |   |   |     |
|      | GDM120VS/D300                  | SHAFT                 |      | GDM120VS/D623                  | WASHER                   |       |   |   |     |
|      | GDM120VS/D300                  | BEARING               |      | GDM120VS/E100                  | SWITCH GUARD             |       |   |   |     |
|      | GDM120VS/D302                  | RING                  |      | GDM120VS/E110                  | SWITCH PLATE             |       |   |   |     |
|      | GDM120VS/D302                  | LOWER PULLEY          |      | GDM120VS/E111                  | SCREW                    |       |   |   |     |
|      |                                | MIDDLE PULLEY         |      | GDM120VS/E112                  | SWITCH                   |       |   |   |     |
|      | GDM120VS/D305                  | UPPER PULLEY          | E120 | GDM120VS/E120                  | CLAMP                    |       |   |   |     |
|      | GDM120VS/D306                  | NUTS                  | E121 | GDM120VS/E121                  | SCREW                    |       |   |   |     |
|      | GDM120VS/D307                  | CAM BUSHING           |      |                                |                          |       |   |   |     |
| D310 | GDM120VS/D310                  | PULLEY SHAFT          |      |                                |                          |       |   |   |     |
| D311 | GDM120VS/D311                  | PIN                   |      |                                |                          |       |   |   |     |
|      |                                |                       |      |                                |                          |       |   |   |     |