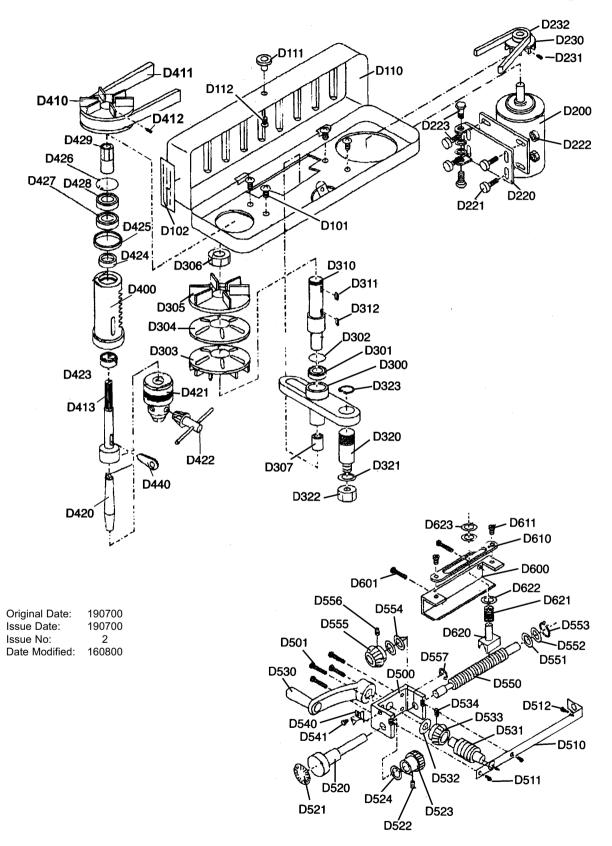

# PILLAR DRILL MODEL: GDM120B/VS

|      | - · · · ·                      |                       |      |                                |                          | Page  | 3 | O | f 3 |
|------|--------------------------------|-----------------------|------|--------------------------------|--------------------------|-------|---|---|-----|
| Item | Part No                        | Description           |      | Part No                        | Description              | . ugo | Ŭ |   | . • |
|      | GDM120VS/A100                  | HEAD FRAME            |      | GDM120VS/D312                  | PIN                      |       |   |   |     |
|      | GDM120VS/A200                  | ROD                   |      | GDM120VS/D320                  | SHAFT ASS'Y              |       |   |   |     |
|      | GDM120VS/A201                  | SPRING                |      | GDM120VS/D321                  | RING                     |       |   |   |     |
|      | GDM120VS/A202                  | SCREW KNOB            |      | GDM120VS/D322                  | NUTS                     |       |   |   |     |
|      | GDM120VS/A400                  | SET SCREW             |      | GDM120VS/D323                  | RING                     |       |   |   |     |
|      | GDM120VS/A401                  | SET SCREW             |      | GDM120VS/D400<br>GDM120VS/D410 | QUILL                    |       |   |   |     |
|      | GDM120VS/A500<br>GDM120VS/A510 | FEED PINION           |      | GDM120VS/D410                  | SPINDLE PULLEY<br>V-BELT |       |   |   |     |
|      | GDM120VS/A510<br>GDM120VS/A511 | SCALE SLEEVE<br>SCREW |      | GDM120VS/D411<br>GDM120VS/D412 | SET SCREW                |       |   |   |     |
|      | GDM120VS/A511                  | HANDLE BASE           |      | GDM120VS/D413                  | SPINDLE                  |       |   |   |     |
|      | GDM120VS/A520<br>GDM120VS/A521 | FEED HANDLES          |      | GDM120VS/D420                  | ARBOR                    |       |   |   |     |
|      | GDM120VS/A521                  | KNOBS                 |      | GDM120VS/D421                  | CHUCK                    |       |   |   |     |
|      | GDM120VS/A523                  | PIN                   |      | GDM120VS/D422                  | CHUCK KEY                |       |   |   |     |
|      | GDM120VS/A540                  | SPRING & CAP          |      | GDM120VS/D423                  | BEARING                  |       |   |   |     |
|      | GDM120VS/A550                  | NUTS                  | D424 | GDM120VS/D424                  | BEARING                  |       |   |   |     |
|      | GDM120VS/A600                  | NUTS                  | D425 | GDM120VS/D425                  | WASHER                   |       |   |   |     |
|      | GDM120VS/A601                  | SCREW                 | D426 | GDM120VS/D426                  | "C" SNAP RING            |       |   |   |     |
| B100 | GDM120VS/B100                  | BASE                  | D427 | GDM120VS/D427                  | BEARING                  |       |   |   |     |
| B200 | GDM120VS/B200                  | COLUMN                | D428 | GDM120VS/D428                  | BEARING                  |       |   |   |     |
| B210 | GDM120VS/B210                  | BASE FLANGE           | D429 | GDM120VS/D429                  | DRIVING TAPER SI         | LEVE  |   |   |     |
| B211 | GDM120VS/B211                  | WASHER                | D440 | GDM120VS/D440                  | WEDGE                    |       |   |   |     |
| B212 | GDM120VS/B212                  | SCREW                 |      | GDM120VS/D500                  | GEAR HOUSING             |       |   |   |     |
| B220 | GDM120VS/B220                  | RACK COLLAR           |      | GDM120VS/D501                  | SCREW                    |       |   |   |     |
|      | GDM120VS/B221                  | SCREW                 |      | GDM120VS/D510                  | SCREW ROD HOLD           | DER   |   |   |     |
|      | GDM120VS/C100                  | TABLE BRACKET         |      | GDM120VS/D511                  | SCREW                    |       |   |   |     |
|      | GDM120VS/C110                  | GEAR                  |      | GDM120VS/D512                  | SCREW                    |       |   |   |     |
|      | GDM120VS/C111                  | RACK                  |      | GDM120VS/D520                  | WORM                     |       |   |   |     |
|      | GDM120VS/C120                  | WORM                  |      | GDM120VS/D521                  | SPEED LABEL              |       |   |   |     |
|      | GDM120VS/C130                  | HANDLE ASSEMBLY       |      | GDM120VS/D522                  | WASHER                   |       |   |   |     |
|      | GDM120VS/C131                  | SET SCREW             |      | GDM120VS/D523<br>GDM120VS/D524 | GEAR<br>SCREW            |       |   |   |     |
|      | GDM120VS/C140<br>GDM120VS/C150 | CLAMP BOLT            |      | GDM120VS/D530                  | HANDLE                   |       |   |   |     |
|      | GDM120VS/C150<br>GDM120VS/C160 | SHAFT<br>ANGLE SCALE  |      | GDM120VS/D530                  | WORM                     |       |   |   |     |
|      | GDM120VS/C200                  | TABLE ARM             |      | GDM120VS/D532                  | WASHER                   |       |   |   |     |
|      | GDM120VS/C210                  | CLAMP BOLT            |      | GDM120VS/D533                  | GEAR                     |       |   |   |     |
|      | GDM120VS/C220                  | SCREW                 |      | GDM120VS/D534                  | SET SCREW                |       |   |   |     |
|      | GDM120VS/C221                  | WASHER                |      | GDM120VS/D540                  | SPEED POINTER            |       |   |   |     |
|      | GDM120VS/C230                  | SET SCREW             | D541 | GDM120VS/D541                  | SCREW                    |       |   |   |     |
|      | GDM120VS/C240                  | ZERO MARK             | D550 | GDM120VS/D550                  | LEAD SCREW               |       |   |   |     |
|      | GDM120VS/C300                  | TABLE                 | D551 | GDM120VS/D551                  | WASHER                   |       |   |   |     |
| D101 | GDM120VS/D101                  | SCREW                 | D552 | GDM120VS/D552                  | WASHER                   |       |   |   |     |
| D102 | GDM120VS/D102                  | LABEL                 | D553 | GDM120VS/D553                  | RING                     |       |   |   |     |
| D110 | GDM120VS/D110                  | PULLEY GUARD          |      | GDM120VS/D554                  | WASHER                   |       |   |   |     |
|      | GDM120VS/D111                  | KNOB                  |      | GDM120VS/D555                  | GEAR                     |       |   |   |     |
|      | GDM120VS/D112                  | SCREW                 |      | GDM120VS/D556                  | SET SCREW                |       |   |   |     |
|      | GDM120VS/D200                  | MOTOR                 |      | GDM120VS/D557                  | "E" RING                 |       |   |   |     |
|      | GDM120VS/D220                  | MOTOR PLATE           |      | GDM120VS/D600                  |                          |       |   |   |     |
|      | GDM120VS/D221                  | SCREW                 |      | GDM120VS/D601<br>GDM120VS/D610 | SCREW                    |       |   |   |     |
|      | GDM120VS/D222                  | NUTS                  |      | GDM120VS/D610                  | WORM RAIL<br>SCREW       |       |   |   |     |
|      | GDM120VS/D223<br>GDM120VS/D230 | SCREW<br>MOTOR PULLEY |      | GDM120VS/D620                  | WORM                     |       |   |   |     |
|      | GDM120VS/D230<br>GDM120VS/D231 | SCREW                 |      | GDM120VS/D621                  | SPRING                   |       |   |   |     |
|      |                                | V-BELT                |      | GDM120VS/D622                  | WASHER                   |       |   |   |     |
|      | GDM120VS/D300                  | SHAFT                 |      | GDM120VS/D623                  | WASHER                   |       |   |   |     |
|      | GDM120VS/D300                  | BEARING               |      | GDM120VS/E100                  | SWITCH GUARD             |       |   |   |     |
|      | GDM120VS/D302                  | RING                  |      | GDM120VS/E110                  | SWITCH PLATE             |       |   |   |     |
|      | GDM120VS/D302                  | LOWER PULLEY          |      | GDM120VS/E111                  | SCREW                    |       |   |   |     |
|      |                                | MIDDLE PULLEY         |      | GDM120VS/E112                  | SWITCH                   |       |   |   |     |
|      | GDM120VS/D305                  | UPPER PULLEY          | E120 | GDM120VS/E120                  | CLAMP                    |       |   |   |     |
|      | GDM120VS/D306                  | NUTS                  | E121 | GDM120VS/E121                  | SCREW                    |       |   |   |     |
|      | GDM120VS/D307                  | CAM BUSHING           |      |                                |                          |       |   |   |     |
| D310 | GDM120VS/D310                  | PULLEY SHAFT          |      |                                |                          |       |   |   |     |
| D311 | GDM120VS/D311                  | PIN                   |      |                                |                          |       |   |   |     |
|      |                                |                       |      |                                |                          |       |   |   |     |