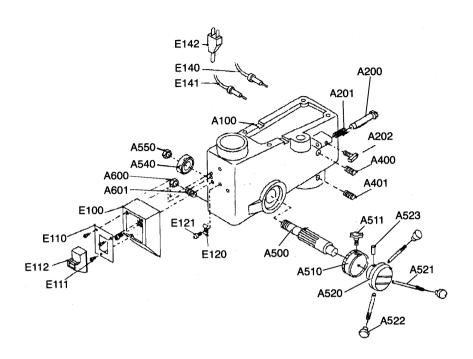

# PILLAR DRILL MODEL: GDM120B/VS

|      | - · · · ·                      |                       |      |                                |                          | Page  | 3 | O | f 3 |
|------|--------------------------------|-----------------------|------|--------------------------------|--------------------------|-------|---|---|-----|
| Item | Part No                        | Description           |      | Part No                        | Description              | . ugo | Ŭ |   | . • |
|      | GDM120VS/A100                  | HEAD FRAME            |      | GDM120VS/D312                  | PIN                      |       |   |   |     |
|      | GDM120VS/A200                  | ROD                   |      | GDM120VS/D320                  | SHAFT ASS'Y              |       |   |   |     |
|      | GDM120VS/A201                  | SPRING                |      | GDM120VS/D321                  | RING                     |       |   |   |     |
|      | GDM120VS/A202                  | SCREW KNOB            |      | GDM120VS/D322                  | NUTS                     |       |   |   |     |
|      | GDM120VS/A400                  | SET SCREW             |      | GDM120VS/D323                  | RING                     |       |   |   |     |
|      | GDM120VS/A401                  | SET SCREW             |      | GDM120VS/D400<br>GDM120VS/D410 | QUILL                    |       |   |   |     |
|      | GDM120VS/A500<br>GDM120VS/A510 | FEED PINION           |      | GDM120VS/D410                  | SPINDLE PULLEY<br>V-BELT |       |   |   |     |
|      | GDM120VS/A510<br>GDM120VS/A511 | SCALE SLEEVE<br>SCREW |      | GDM120VS/D411<br>GDM120VS/D412 | SET SCREW                |       |   |   |     |
|      | GDM120VS/A511                  | HANDLE BASE           |      | GDM120VS/D413                  | SPINDLE                  |       |   |   |     |
|      | GDM120VS/A520<br>GDM120VS/A521 | FEED HANDLES          |      | GDM120VS/D420                  | ARBOR                    |       |   |   |     |
|      | GDM120VS/A521                  | KNOBS                 |      | GDM120VS/D421                  | CHUCK                    |       |   |   |     |
|      | GDM120VS/A523                  | PIN                   |      | GDM120VS/D422                  | CHUCK KEY                |       |   |   |     |
|      | GDM120VS/A540                  | SPRING & CAP          |      | GDM120VS/D423                  | BEARING                  |       |   |   |     |
|      | GDM120VS/A550                  | NUTS                  | D424 | GDM120VS/D424                  | BEARING                  |       |   |   |     |
|      | GDM120VS/A600                  | NUTS                  | D425 | GDM120VS/D425                  | WASHER                   |       |   |   |     |
|      | GDM120VS/A601                  | SCREW                 | D426 | GDM120VS/D426                  | "C" SNAP RING            |       |   |   |     |
| B100 | GDM120VS/B100                  | BASE                  | D427 | GDM120VS/D427                  | BEARING                  |       |   |   |     |
| B200 | GDM120VS/B200                  | COLUMN                | D428 | GDM120VS/D428                  | BEARING                  |       |   |   |     |
| B210 | GDM120VS/B210                  | BASE FLANGE           | D429 | GDM120VS/D429                  | DRIVING TAPER SI         | LEVE  |   |   |     |
| B211 | GDM120VS/B211                  | WASHER                | D440 | GDM120VS/D440                  | WEDGE                    |       |   |   |     |
| B212 | GDM120VS/B212                  | SCREW                 |      | GDM120VS/D500                  | GEAR HOUSING             |       |   |   |     |
| B220 | GDM120VS/B220                  | RACK COLLAR           |      | GDM120VS/D501                  | SCREW                    |       |   |   |     |
|      | GDM120VS/B221                  | SCREW                 |      | GDM120VS/D510                  | SCREW ROD HOLD           | DER   |   |   |     |
|      | GDM120VS/C100                  | TABLE BRACKET         |      | GDM120VS/D511                  | SCREW                    |       |   |   |     |
|      | GDM120VS/C110                  | GEAR                  |      | GDM120VS/D512                  | SCREW                    |       |   |   |     |
|      | GDM120VS/C111                  | RACK                  |      | GDM120VS/D520                  | WORM                     |       |   |   |     |
|      | GDM120VS/C120                  | WORM                  |      | GDM120VS/D521                  | SPEED LABEL              |       |   |   |     |
|      | GDM120VS/C130                  | HANDLE ASSEMBLY       |      | GDM120VS/D522                  | WASHER                   |       |   |   |     |
|      | GDM120VS/C131                  | SET SCREW             |      | GDM120VS/D523<br>GDM120VS/D524 | GEAR<br>SCREW            |       |   |   |     |
|      | GDM120VS/C140<br>GDM120VS/C150 | CLAMP BOLT            |      | GDM120VS/D530                  | HANDLE                   |       |   |   |     |
|      | GDM120VS/C150<br>GDM120VS/C160 | SHAFT<br>ANGLE SCALE  |      | GDM120VS/D530                  | WORM                     |       |   |   |     |
|      | GDM120VS/C200                  | TABLE ARM             |      | GDM120VS/D532                  | WASHER                   |       |   |   |     |
|      | GDM120VS/C210                  | CLAMP BOLT            |      | GDM120VS/D533                  | GEAR                     |       |   |   |     |
|      | GDM120VS/C220                  | SCREW                 |      | GDM120VS/D534                  | SET SCREW                |       |   |   |     |
|      | GDM120VS/C221                  | WASHER                |      | GDM120VS/D540                  | SPEED POINTER            |       |   |   |     |
|      | GDM120VS/C230                  | SET SCREW             | D541 | GDM120VS/D541                  | SCREW                    |       |   |   |     |
|      | GDM120VS/C240                  | ZERO MARK             | D550 | GDM120VS/D550                  | LEAD SCREW               |       |   |   |     |
|      | GDM120VS/C300                  | TABLE                 | D551 | GDM120VS/D551                  | WASHER                   |       |   |   |     |
| D101 | GDM120VS/D101                  | SCREW                 | D552 | GDM120VS/D552                  | WASHER                   |       |   |   |     |
| D102 | GDM120VS/D102                  | LABEL                 | D553 | GDM120VS/D553                  | RING                     |       |   |   |     |
| D110 | GDM120VS/D110                  | PULLEY GUARD          |      | GDM120VS/D554                  | WASHER                   |       |   |   |     |
|      | GDM120VS/D111                  | KNOB                  |      | GDM120VS/D555                  | GEAR                     |       |   |   |     |
|      | GDM120VS/D112                  | SCREW                 |      | GDM120VS/D556                  | SET SCREW                |       |   |   |     |
|      | GDM120VS/D200                  | MOTOR                 |      | GDM120VS/D557                  | "E" RING                 |       |   |   |     |
|      | GDM120VS/D220                  | MOTOR PLATE           |      | GDM120VS/D600                  |                          |       |   |   |     |
|      | GDM120VS/D221                  | SCREW                 |      | GDM120VS/D601<br>GDM120VS/D610 | SCREW                    |       |   |   |     |
|      | GDM120VS/D222                  | NUTS                  |      | GDM120VS/D610                  | WORM RAIL<br>SCREW       |       |   |   |     |
|      | GDM120VS/D223<br>GDM120VS/D230 | SCREW<br>MOTOR PULLEY |      | GDM120VS/D620                  | WORM                     |       |   |   |     |
|      | GDM120VS/D230<br>GDM120VS/D231 | SCREW                 |      | GDM120VS/D621                  | SPRING                   |       |   |   |     |
|      |                                | V-BELT                |      | GDM120VS/D622                  | WASHER                   |       |   |   |     |
|      | GDM120VS/D300                  | SHAFT                 |      | GDM120VS/D623                  | WASHER                   |       |   |   |     |
|      | GDM120VS/D300                  | BEARING               |      | GDM120VS/E100                  | SWITCH GUARD             |       |   |   |     |
|      | GDM120VS/D302                  | RING                  |      | GDM120VS/E110                  | SWITCH PLATE             |       |   |   |     |
|      | GDM120VS/D302                  | LOWER PULLEY          |      | GDM120VS/E111                  | SCREW                    |       |   |   |     |
|      |                                | MIDDLE PULLEY         |      | GDM120VS/E112                  | SWITCH                   |       |   |   |     |
|      | GDM120VS/D305                  | UPPER PULLEY          | E120 | GDM120VS/E120                  | CLAMP                    |       |   |   |     |
|      | GDM120VS/D306                  | NUTS                  | E121 | GDM120VS/E121                  | SCREW                    |       |   |   |     |
|      | GDM120VS/D307                  | CAM BUSHING           |      |                                |                          |       |   |   |     |
| D310 | GDM120VS/D310                  | PULLEY SHAFT          |      |                                |                          |       |   |   |     |
| D311 | GDM120VS/D311                  | PIN                   |      |                                |                          |       |   |   |     |
|      |                                |                       |      |                                |                          |       |   |   |     |