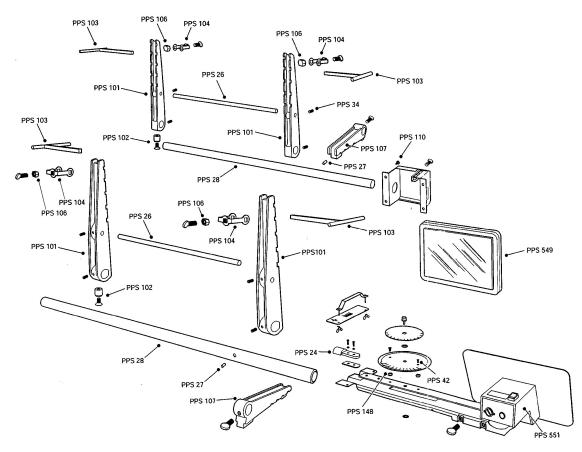

## Parts Information:

## Laser Wheel Alignment Gauge **Model No: GA50**

| Item       | Part No.    | Description                        |
|------------|-------------|------------------------------------|
| PPS<br>24  | GA50/PPS24  | Lens                               |
| PPS<br>26  | GA50/PPS26  | Tie Bar                            |
| PPS<br>27  | GA50/PPS27  | Bar Peg                            |
| PPS<br>28  | GA50/PPS28  | Main Bar                           |
| PPS<br>34  | GA50/PPS34  | M8 x 10 Grub Screw                 |
| PPS<br>42  | GA50/PPS42  | M3 x 8 C/S Screw                   |
|            | GA50/PPS100 | Target Olate (Perspex) (NOT SHOWN) |
| PPS<br>101 | GA50/PPS101 | Arm                                |
| PPS<br>102 | GA50/PPS102 | Foot Assembly                      |
| PPS<br>103 | GA50/PPS103 | Contact Bar                        |
| PPS<br>104 | GA50/PPS104 | Strap                              |
| PPS<br>106 | GA50/PPS106 | Nylon Cap                          |

| Item       | Part No.      | Description                                             |
|------------|---------------|---------------------------------------------------------|
| PPS<br>107 | GA50/PPS107   | Balance Leg                                             |
| PPS<br>110 | GA50/PPS110   | M4 x 6 Self Tap Screw                                   |
|            | GA50/PPS113   | Logo Label Large (NOT SHOWN)                            |
|            | GA50/PPS135   | Logo Small Label (NOT SHOWN)                            |
|            | GA50/PPS137   | Battery Holder Complete (NOT SHOWN)                     |
|            | GA50/PPS139   | Switch (NOT SHOWN)                                      |
|            | GA50/PPS144   | Shipment Carton (NOT SHOWN)                             |
| PPS<br>148 | NLN3.S        | Nyloc Nut M3 Zinc Din 985 (Single)                      |
| PPS<br>549 | GA50/PPS550   | Mirror Bracket Ass'y Complete                           |
|            | GA50/PPS550   | Mirror Bracket Ass'y Complete (NOT SHOWN)               |
| PPS<br>551 | GA50/PPS551   | Laser Head Ass'y Complete                               |
|            | GA50/PPS551SX | Service Exchange Bare Laser Head Ass'y (NOT SHOWN)      |
|            | GA50/PPL42    | Large Mirror And Frame Assy (NOT SHOWN)                 |
|            | GA43          | Adaptor Kit For Twin Steering Axle Vehicles (NOT SHOWN) |
|            | GA50/PPLBL    | Vehicle Battery Connection Lead (NOT SHOWN)             |