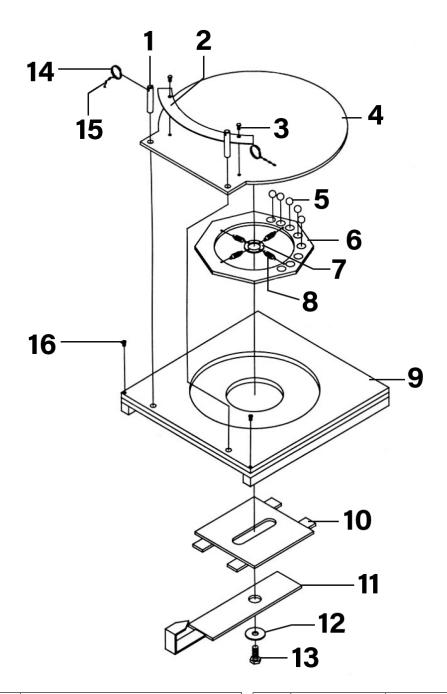

## Steering Turntables - Pair Model No: GA44.V2

| Item | Part No.   | Description                              |
|------|------------|------------------------------------------|
| 1    | GA44.V2-01 | Pin                                      |
| 2    | GA44.V2-02 | Scale Plate                              |
| 3    | MSP56.S    | Machine Screw Pan Head Phillips M5 x 6mm |
| 4    | GA44.V2-04 | Top Plate                                |
| 5    | SB-14.0    | Steel Ball 14.0mm                        |
| 6    | GA44.V2-06 | Ball Bearing Housing                     |
| 7    | GA44.V2-07 | Washer Large 4 Holes M22                 |
| 8    | GA44.V2-08 | Spring Dia 7.9mm                         |

| Item | Part No.   | Description                             |
|------|------------|-----------------------------------------|
| 9    | GA44.V2-09 | Base                                    |
| 10   | GA44.V2-10 | Sleeve                                  |
| 11   | GA44.V2-11 | Scale Pin                               |
| 12   | RW1038.S   | Repair Washer M10 X 38                  |
| 13   | GA44.V2-13 | Screw                                   |
| 14   | GA44.V2-14 | Key Ring                                |
| 15   | GA44.V2-15 | Chain                                   |
| 16   | MSC510.S   | Csk Phillips Machine Screw M5 X 10 Zinc |