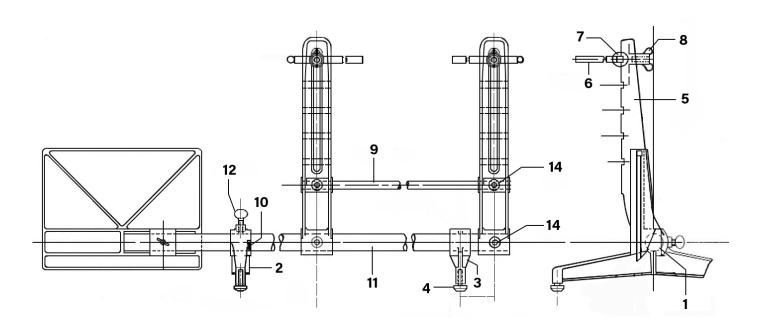

## Optical Wheel Alignment Gauge Model No: GA40

| Item | Part No.  | Description             |
|------|-----------|-------------------------|
| 1    | GA40/DA49 | Mirror Bracket Assembly |
| 2    | GA40/DA5  | Leg, Balance            |
| 3    | GA40/DA6  | Leg, Single             |
| 4    | GA40/DA15 | Foot                    |
| 5    | GA40/DA17 | Arm                     |
| 6    | GA40/DA18 | Bar, Contact            |
| 7    | GA40/DA19 | Bolt, Eye M8x21         |
| 8    | GA40/DA20 | Nut, Wing, Plastic      |

| Item | Part No.     | Description                             |
|------|--------------|-----------------------------------------|
| 9    | GA40/DA26    | Bar, Tie                                |
| 10   | HPT1000.108  | Spring Pin M4 X 20 Zinc                 |
| 11   | GA40/DA28    | Bar, Main                               |
| 12   | GA40/DA33    | Screw                                   |
| 14   | GSM810.S     | Grub Screw M8x10 (Single)               |
|      | GA40.PPS07   | Quadrant Arm (Not Shown)                |
|      | GA40.DA09.25 | Top View Tube c/w Eye-Piece (Not Shown) |
|      | GA40/DA50    | View Box Assembly (Not Shown)           |