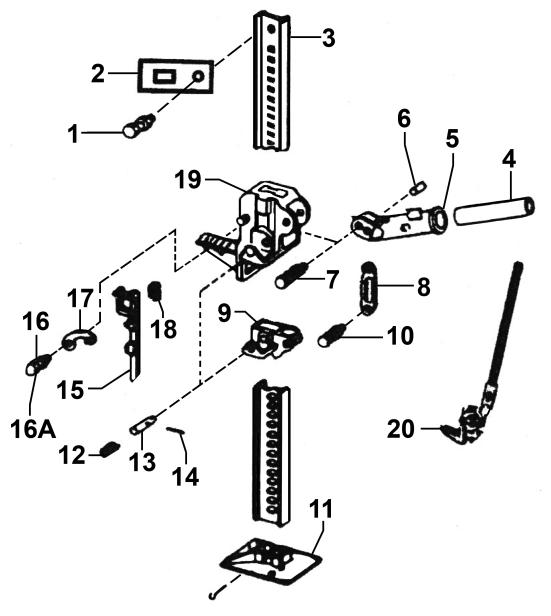

## Farm Jack 1500mm - 2tonne Capacity Model No: FJ60.V5

| Item | Part No.   | Description                   |
|------|------------|-------------------------------|
| 1    | FJ60.V4-01 | Top Clamp-Clevis Bolt(M12x40) |
| 2    | FJ60.V4-02 | Top Clamp-Clevis              |
| 3    | FJ60.V4-03 | Steel Beam                    |
| 4    | FJ60-V5-04 | Complete Handle               |
| 5    | FJ60.V4-05 | Handle Socket                 |
| 6    | FJ60.V4-06 | R-Clip                        |
| 7    | FJ60.V4-07 | Handle Socket Pin (Upper)     |
| 8    | FJ60.V4-08 | Connecting Rod                |
| 9    | FJ60.V4-09 | Small Runner                  |
| 10   | FJ60.V4-10 | Handle Socket Pin (Lower)     |
| 11   | FJ60.V4-11 | Base                          |

| Item | Part No.   | Description                        |
|------|------------|------------------------------------|
| 12   | FJ60.V4-12 | Spring Dia 17.5mm                  |
| 13   | FJ60.V4-13 | Climbing Pin                       |
| 14   | FJ60.V4-14 | Cross Pin                          |
| 15   | FJ60.V4-15 | Reversing Switch Cam Bar           |
| 16   | SS812.S    | Hex Head Set Screw M8x12mm Single  |
| 16A  | FWM8.S     | Flat Washer M8 Zinc                |
| 17   | FJ60.V4-17 | Reversing Latch                    |
| 18   | FJ60.V4-18 | Reversing Switch Spring Dia 16.5mm |
| 19   | FJ60.V4-19 | Large Runner                       |
| 20   | FJ60.V4-20 | Running Gear                       |