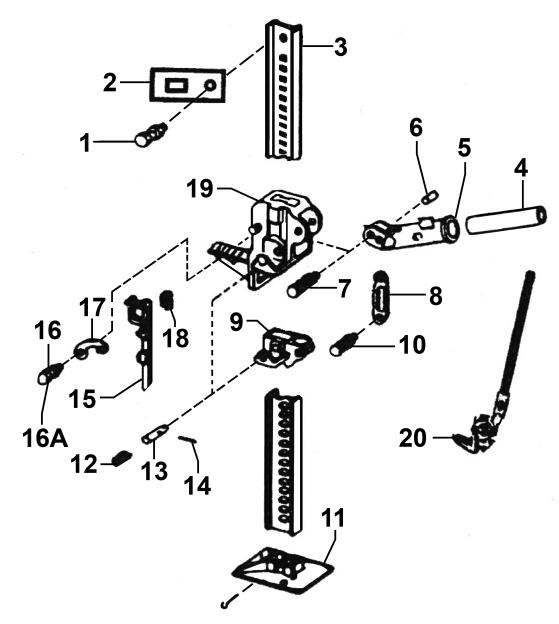

## Parts Information: Farm Jack 1200mm - 2.5tonne Capacity Model No: FJ48.V6

| Item | Part No.   | Description                   |
|------|------------|-------------------------------|
| 1    | FJ60.V4-01 | Top Clamp-Clevis Bolt(M12x40) |
| 2    | FJ60.V4-02 | Top Clamp-Clevis              |
| 3    | FJ48.V5-03 | Steel Beam 1220mm             |
| 4    | FJ48-V6-04 | Complete Handle               |
| 5    | FJ60.V4-05 | Handle Socket                 |
| 6    | FJ60.V4-06 | R-Clip                        |
| 7    | FJ60.V4-07 | Handle Socket Pin (Upper)     |
| 8    | FJ60.V4-08 | Connecting Rod                |
| 9    | FJ60.V4-09 | Small Runner                  |
| 10   | FJ60.V4-10 | Handle Socket Pin (Lower)     |
| 11   | FJ60.V4-11 | Base                          |

| Item | Part No.   | Description                        |
|------|------------|------------------------------------|
| 12   | FJ60.V4-12 | Spring Dia 17.5mm                  |
| 13   | FJ60.V4-13 | Climbing Pin                       |
| 14   | FJ60.V4-14 | Cross Pin                          |
| 15   | FJ60.V4-15 | Reversing Switch Cam Bar           |
| 16   | SS812.S    | Hex Head Set Screw M8x12mm Single  |
| 16A  | FWM8.S     | Flat Washer M8 Zinc                |
| 17   | FJ60.V4-17 | Reversing Latch                    |
| 18   | FJ60.V4-18 | Reversing Switch Spring Dia 16.5mm |
| 19   | FJ60.V4-19 | Large Runner                       |
| 20   | FJ60.V4-20 | Running Gear                       |