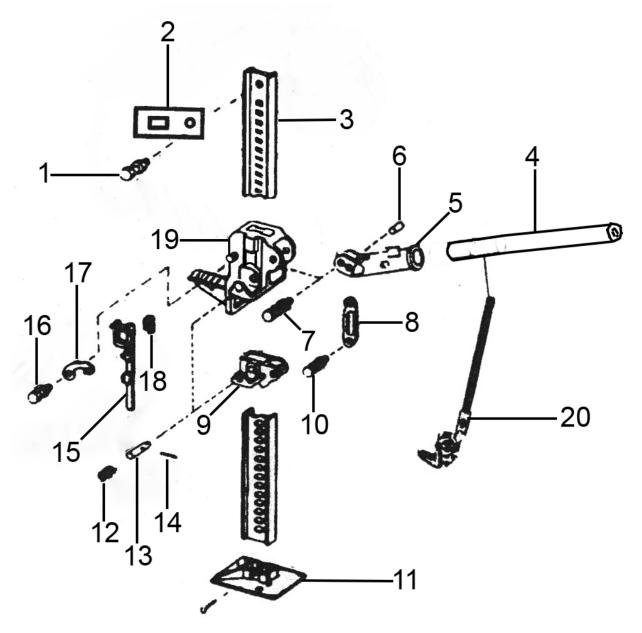

## Farm Jack 1200mm 3000kg Capacity Model No: FJ48.V2

| Item | Part No.   | Description                   |
|------|------------|-------------------------------|
| 1    | SS1240.S   | Hex Head Set Screw M12 x 40mm |
| 2    | FJ48-V2.02 | Top Clamp Clevis              |
| 3    | FJ48-V2.03 | Beam                          |
| 4    | FJ48-V2.04 | Handle (c/w Cotter Pin)       |
| 5    | FJ48-V2.05 | Handle Socket                 |
| 6    | FJ48-V2.06 | Pin                           |
| 7    | FJ48-V2.07 | Pin                           |
| 8    | FJ48-V2.08 | Connecting Rod                |
| 9    | FJ48-V2.09 | Small Runner                  |
| 10   | FJ48-V2.10 | Pin                           |

| Item | Part No.   | Description                       |
|------|------------|-----------------------------------|
| 11   | FJ48-V2.11 | Base                              |
| 12   | FJ48-V2.12 | Spring                            |
| 13   | FJ48-V2.13 | Climbing Pin                      |
| 14   | FJ48-V2.14 | Spring Pin                        |
| 15   | FJ48-V2.15 | Reversing Switch Cam Bar + Spring |
| 16   | FJ48-V2.16 | Cap Screw (c/w Washer)            |
| 17   | FJ48-V2.17 | Reversing Latch                   |
| 18   | FJ48-V2.18 | Spring                            |
| 19   | FJ48-V2.19 | Large Runner                      |
| 20   | FJ48-V2.20 | Gear Assembly                     |