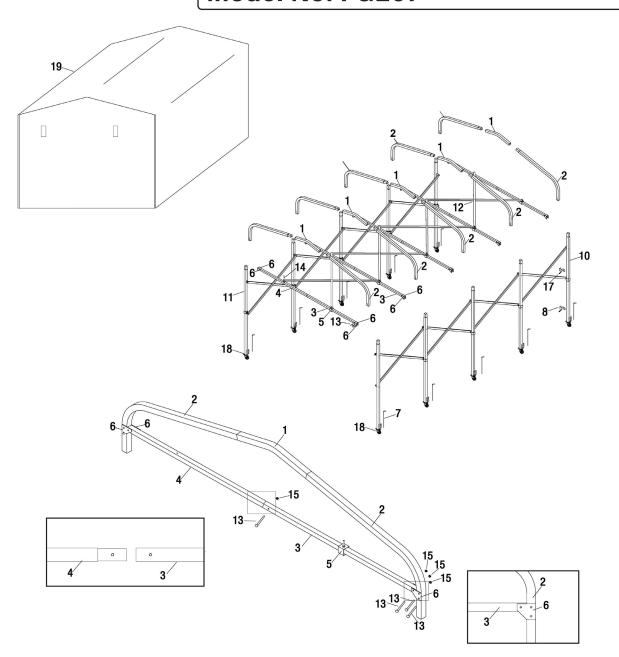

## Parts Information: Foldable Steel Garage Extension 2.5 x 4.5 x 2.5m **Model No: FGE01**

| Item | Part No. | Description                    |
|------|----------|--------------------------------|
| 1    | FGE01.01 | Centre Tube                    |
| 2    | FGE01.02 | Roof Tube                      |
| 3    | FGE01.03 | Horizontal Brace               |
| 4    | FGE01.04 | Horizontal Brace with Male End |
| 5    | FGE01.05 | Sliding Tube                   |
| 6    | FGE01.06 | Connecting Plate               |
| 7    | FGE01.07 | Stake Peg                      |
| 8    | FGE01.08 | Anchorage Clip                 |
| 9    | FGE01.09 | Axle Tube                      |

| Item | Part No. | Description                      |
|------|----------|----------------------------------|
| 10   | FGE01.10 | Rising Component (R)             |
| 11   | FGE01.11 | Rising Component (L)             |
| 12   | FGE01.12 | Pipe Jack Component              |
| 13   | FGE01.13 | Button Head Socket Screw M6 x 55 |
| 14   | FGE01.14 | Button Head Socket Screw M8 x 70 |
| 15   | NLN6.S   | Nyloc Nut M6 Zinc                |
| 16   | NLN8.S   | Nyloc Nut M8 Zinc                |
| 17   | FGE01.17 | Expansion Anchor Bolt            |
| 18   | FGE01.18 | Universal Wheel                  |