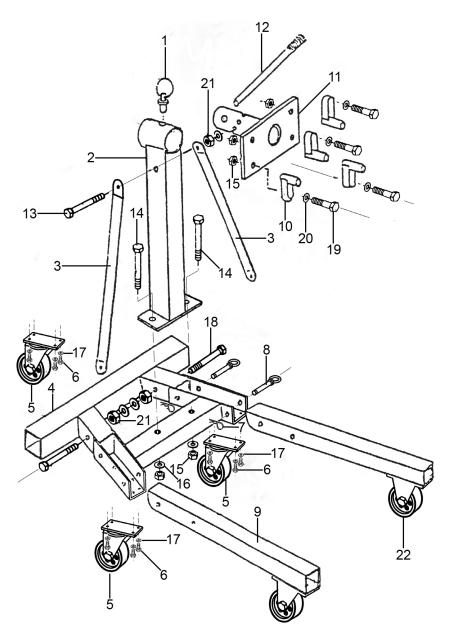

## Folding Engine Stand 900kg Model No: ES900F

| Item | Part No.    | Description                  |
|------|-------------|------------------------------|
| 1    | ES900F.01   | Pin                          |
| 2    | ES900F.02   | Vertical Support             |
| 3    | ES900F.03   | Support                      |
| 4    | ES900F.04   | Base Frame                   |
| 5    | ES350.V2-15 | Wheel, Rear Castor           |
| 6    | SS812.S     | Hex Head Set Screw M8 x 12mm |
| 7    | ES900F.07   | R-Clip                       |
| 8    | ES900F.08   | Ring Head Bolt               |
| 9    | ES900F.09   | Leg                          |
| 10   | ES900F.10   | Shifting Stand               |
| 11   | ES900F.11   | Turning Plate                |

| Item | Part No.     | Description               |
|------|--------------|---------------------------|
| 12   | ES900F.V2-16 | Handle                    |
| 13   | HHB16100.S   | Hex Head Bolt M16 x 100mm |
| 14   | ES900F.14    | Bolt M14 x 85mm           |
| 15   | SN14.S       | Steel Nut M14             |
| 16   | ES900F.16    | Spacer                    |
| 17   | FWM8.S       | Flat Washer M8            |
| 18   | HHB1690.S    | Hex Head Bolt M16 x 90mm  |
| 19   | HHB1465.S    | Bolt M14 x 65mm           |
| 20   | FWM16.S      | Flat Washer M16           |
| 21   | SN16.S       | Steel Nut M16             |
| 22   | ES900F.22    | Wheel, Front Fixed        |