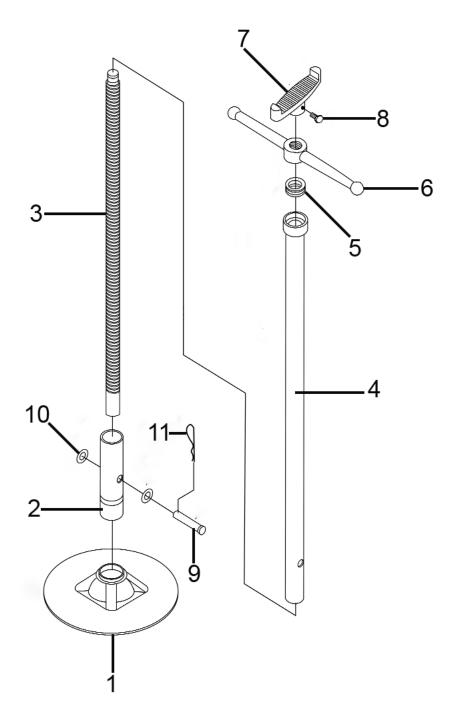

## Parts Information: **Exhaust Support Stand 750kg Capacity** Model No: ES750

| Item | Part No. | Description   |
|------|----------|---------------|
| 1    | ES750.01 | Base          |
| 2    | ES750.02 | Fixing Tube   |
| 3    | ES750.03 | Thread Rod    |
| 4    | ES750.04 | Main Tube     |
| 5    | B/51106  | Bearing Race  |
| 6    | ES750.06 | Adjust Handle |

| Item | Part No. | Description              |
|------|----------|--------------------------|
| 7    | ES750.07 | Saddle                   |
| 8    | ES750.08 | Bolt M10 x 12mm          |
| 9    | ES750.09 | Pin                      |
| 10   | ES750.10 | Repair Washer M16 x 38mm |
| 11   | ES750.11 | R-Clip                   |