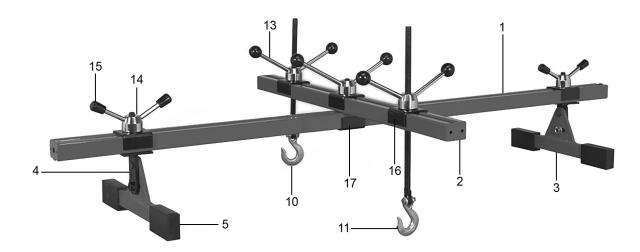

## Parts Information: **Engine Support Beam with Crossbeam** 500kg Capacity Model No: ES601

| Item | Part No. | Description               |
|------|----------|---------------------------|
| 1    | ES601.01 | Support Arm               |
| 2    | ES601.02 | Hanging Arm               |
| 3    | ES601.03 | Stand                     |
| 4    | ES601.04 | Adjusting Bracket         |
| 5    | ES601.05 | Rubber Sleeve             |
| 10   | ES601.10 | Hook (Short)              |
| 11   | ES601.11 | Hook (Long)               |
| 13   | ES601.13 | Handle bar (Long)         |
| 14   | ES601.14 | Fixing Hub for Handle Bar |

| Item | Part No.    | Description                  |
|------|-------------|------------------------------|
| 15   | ES601.15    | Handle bar (Short)           |
| 16   | ES601.16    | Sliding Sleeve               |
| 17   | ES601.17    | Fixing Seat                  |
|      | ES601.06    | Tilting Sleeve (Not Shown)   |
|      | 1050CXLE.08 | External Circlip (Not Shown) |
|      | ES601.08    | Nut (Not Shown)              |
|      | ES601.09    | Washer (Not Shown)           |
|      | FWM16.S     | Flat Washer M16 (Not Shown)  |