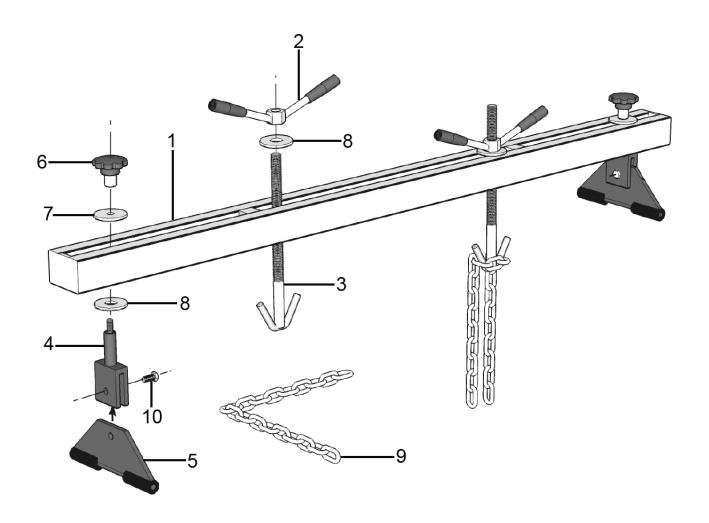

## **Engine Support Beam 500kg Capacity Double Support**

Model No: ES502.V2

| Item | Part No.    | Description      |
|------|-------------|------------------|
| 1    | ES502.V2-01 | Beam             |
| 2    | ES502.V2-02 | Lifting Handle   |
| 3    | ES502.V2-03 | Adjustable Screw |
| 4    | ES300.V3-06 | Standing Block   |
| 5    | ES502.V2-05 | Foot             |

|   | Item | Part No.    | Description                   |
|---|------|-------------|-------------------------------|
|   | 6    | ES502.V2-06 | Grip Knob                     |
|   | 7    | ES502.V2-07 | Repair Washer 13 x 45mm       |
|   | 8    | ES502.V2-08 | Repair Washer 22 x 60mm       |
|   | 9    | ES502.V2-09 | Chain                         |
| ĺ | 10   | SS1030.S    | Hex Head Set Screw M10 x 30mm |