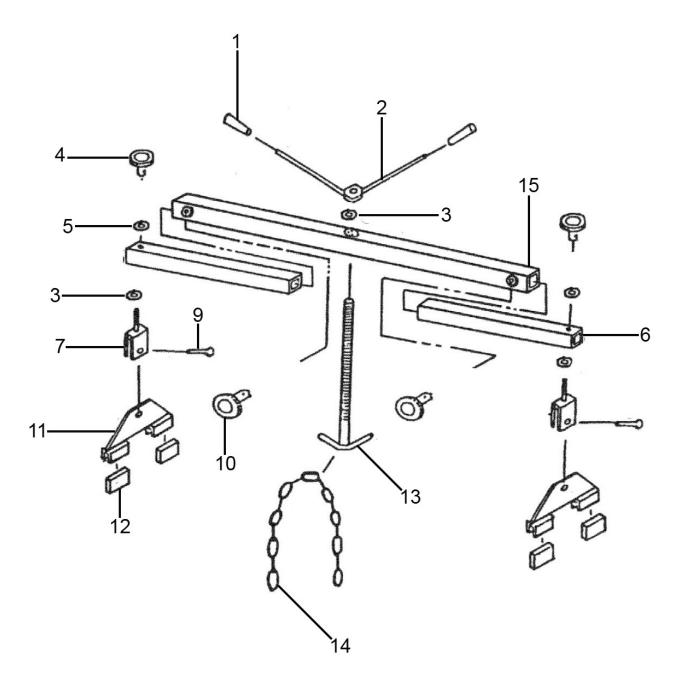

## Parts Information: Engine Support Beam 500kg Model No: ES500.V2

| Item | Part No.    | Description              | Item | Part No.    | Description                   |
|------|-------------|--------------------------|------|-------------|-------------------------------|
| 1    | ES500.V2-01 | Grip, Clamp              | 9    | SS1030.S    | Hex Head Set Screw M10 x 30mm |
| 2    | ES500.V2-02 | Operating Clamp Assembly | 10   | ES500.V2-04 | Grip                          |
| 3    | FWM22.S     | Washer 22mm              | 11   | ES500.V2-11 | Foot                          |
| 4    | ES500.V2-04 | Grip                     | 12   | ES300.V3-09 | Rubber Block                  |
| 5    | RW1030.S    | Repair Washer M10 x 30mm | 13   | ES500.V2-13 | Adjustable Screw              |
| 6    | ES500.V2-06 | Telescopic Beam          | 14   | ES502.V2-09 | Chain                         |
| 7    | ES500.V2-07 | Standing Block           | 15   | ES500.V2-15 | Beam                          |