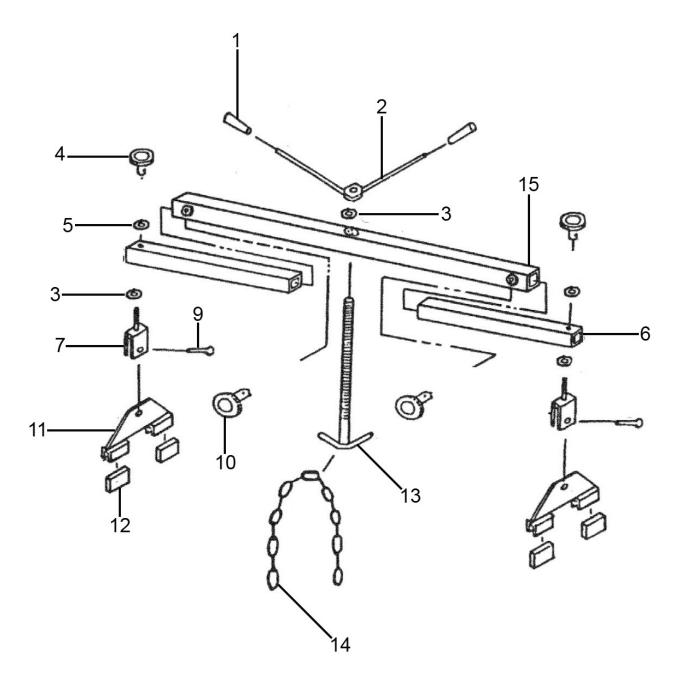

## Parts Information: Engine Support Beam 500kg Model No: ES500.V2

| ltem | Part No.    | Description              | Item | Part No.    | Description                   |
|------|-------------|--------------------------|------|-------------|-------------------------------|
| 1    | ES500.V2-01 | Grip, Clamp              | 9    | SS1030.S    | Hex Head Set Screw M10 x 30mm |
| 2    | ES500.V2-02 | Operating Clamp Assembly | 10   | ES500.V2-04 | Grip                          |
| 3    | FWM22.S     | Washer 22mm              | 11   | ES500.V2-11 | Foot                          |
| 4    | ES500.V2-04 | Grip                     | 12   | ES300.V3-09 | Rubber Block                  |
| 5    | FWM10.S     | Flat Washer M10          | 13   | ES500.V2-13 | Adjustable Screw              |
| 6    | ES500.V2-06 | Telescopic Beam          | 14   | ES502.V2-09 | Chain                         |
| 7    | ES500.V2-07 | Standing Block           | 15   | ES500.V2-15 | Beam                          |