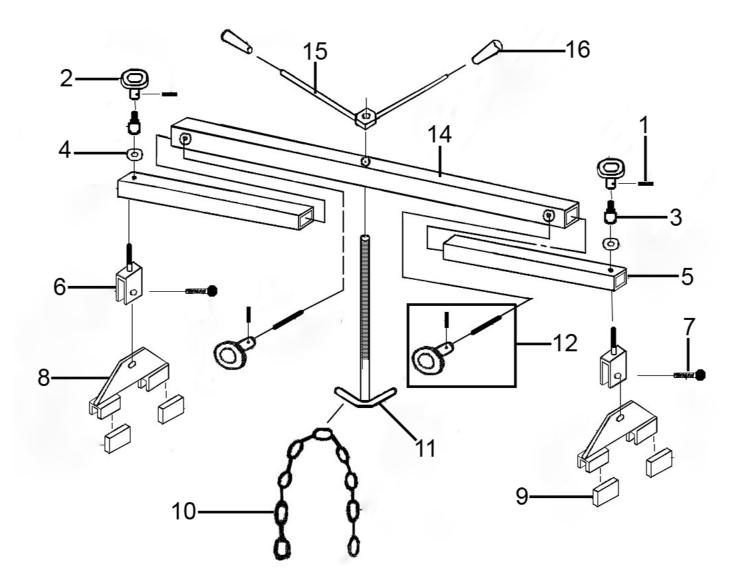

## **Engine Support Beam 500kg** Model No: ES500

| Item | Part No.   | Description                   |
|------|------------|-------------------------------|
| 1    | 800TTJ.227 | Spring Pin M4 x 25mm          |
| 2    | ES500/02   | Clamping Knob                 |
| 3    | ES500/03   | Pin                           |
| 4    | FWM12.S    | Flat Washer M12               |
| 5    | ES500/05   | Beam                          |
| 6    | ES500/06   | Standing Block                |
| 7    | SS1225.S   | Hex Head Set Screw M12 x 25mm |
| 8    | ES500/08   | Foot Assembly                 |

| Item | Part No. | Description              |
|------|----------|--------------------------|
| 9    | ES500/09 | Rubber Block             |
| 10   | ES500/10 | Chain                    |
| 11   | ES500/11 | Adjustable Screw         |
| 12   | ES500/12 | Grip Assembly            |
| 14   | ES500/14 | Beam                     |
| 15   | ES500/15 | Operating Clamp Assembly |
| 16   | ES500/16 | Handle Grip              |