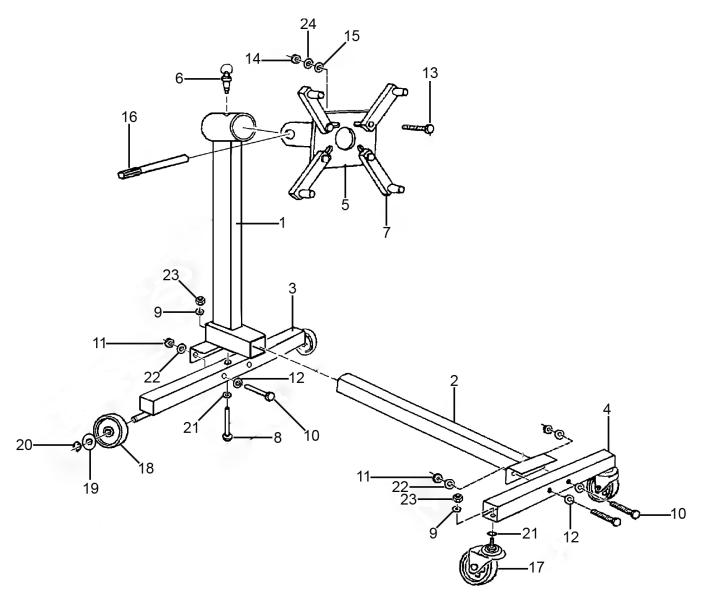

## **Engine Stand 450kg** Model No: ES450

| Item | Part No. | Description                  |
|------|----------|------------------------------|
| 1    | ES450/01 | Main Post                    |
| 2    | ES450/02 | Beam                         |
| 3    | ES450/03 | Leg, Rear                    |
| 4    | ES450/04 | Leg, Front                   |
| 5    | ES550-04 | Mount                        |
| 6    | ES550-06 | Pin, Locking                 |
| 7    | ES450/07 | Arm, Mounting                |
| 8    | ES450/08 | Bolt, Hex Head 1/2"x 3"      |
| 9    | ES450/09 | Washer, Lock 1/2"            |
| 10   | ES450/10 | Bolt, Hex Head 3/8" x 2-1/2" |
| 11   | SN10.SB  | Steel Nut M10 Black          |
| 12   | ES450/12 | Washer, Flat 3/8"            |

| Item | Part No.   | Description                  |
|------|------------|------------------------------|
| 13   | ES450/13   | Bolt, Hex Head 1/2" x 2-1/4" |
| 14   | ES450/14   | Nut, Hex 1/2"                |
| 15   | ES450/15   | Washer, Flat 1/2"            |
| 16   | ES350/1-23 | Handle                       |
| 17   | ES450/CW   | Wheel, Castor                |
| 18   | ES450/18   | Wheel, Fixed                 |
| 19   | ES450/19   | Washer, Flat                 |
| 20   | ES450/20   | Circlip                      |
| 21   | ES450/21   | Washer, Flat M12             |
| 22   | ES450/22   | Washer, Lock M10             |
| 23   | SN12.SB    | Steel Nut M12 Black          |
| 24   | SWM14.S    | Spring Washer M14            |