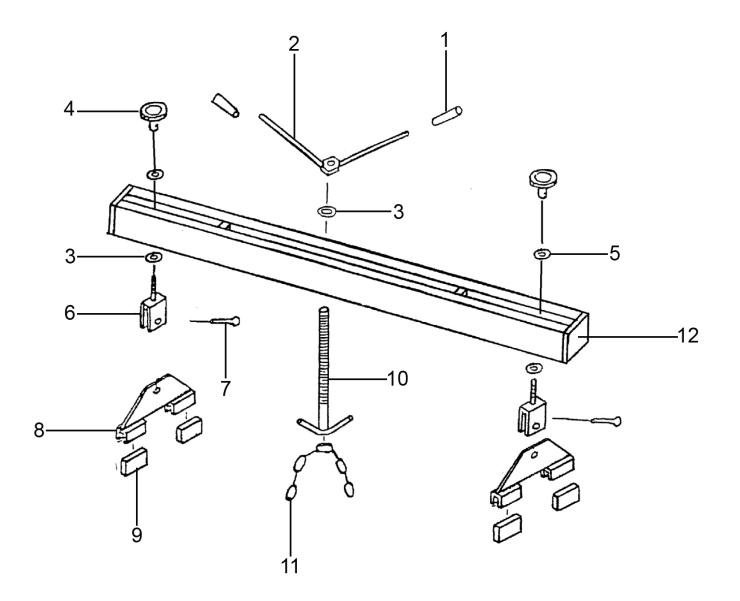

## Engine Support Beam 300kg Model No: ES300.V3

| Item | Part No.    | Description               |
|------|-------------|---------------------------|
| 1    | ES300.V3-01 | Handle Grip               |
| 2    | ES300.V3-02 | Clamp Assembly (c/w Grip) |
| 3    | FWM22.S     | Flat Washer M22           |
| 4    | ES300.V3-04 | Hand Wheel                |
| 5    | ES300.V3-05 | Repair Washer 13 x 45mm   |
| 6    | ES300.V3-06 | Standing Block            |

| Item | Part No.    | Description                   |
|------|-------------|-------------------------------|
| 7    | SS1030.S    | Hex Head Set Screw M10 x 30mm |
| 8    | ES300.V3-08 | Foot                          |
| 9    | ES300.V3-09 | Rubber Block                  |
| 10   | ES300.V3-10 | Adjustable Screw              |
| 11   | ES502.V2-09 | Chain                         |
| 12   | ES300.V3-12 | Beam                          |