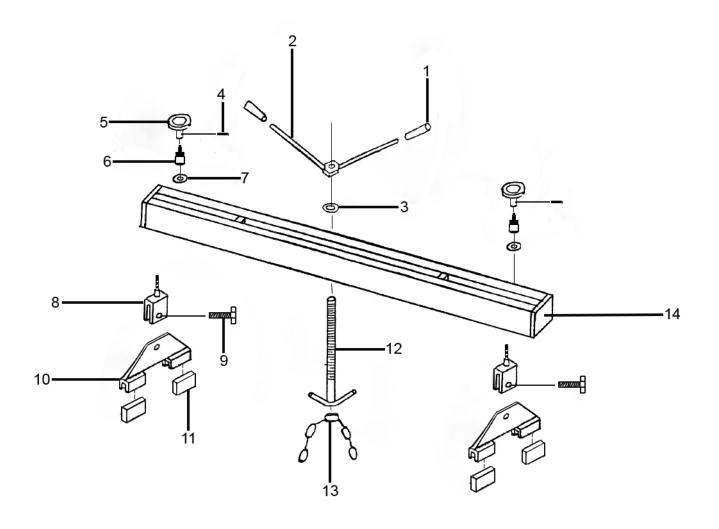

## Parts Information: Engine Support Beam 300kg Model No: ES300.V2

| Item | Part No.     | Description              |
|------|--------------|--------------------------|
| 1    | ES500/16     | Grip                     |
| 2    | ES300C/02    | Top Clamp                |
| 3    | ES300C/03    | Washer M22               |
| 4    | 500ETJ.V2-11 | Spring Pin               |
| 5    | ES500/02     | Grip Assembly            |
| 6    | ES300C/06    | Pin                      |
| 7    | ES300C/07    | Repair Washer M12 x 58mm |

| Item | Part No.  | Description                   |
|------|-----------|-------------------------------|
| 8    | ES300C/08 | Standing Block                |
| 9    | SS1225.S  | Hex Head Set Screw M12 x 25mm |
| 10   | ES300C/10 | Foot Assembly                 |
| 11   | ES300C/11 | Rubber Foot                   |
| 12   | ES300C/12 | Adjustable Screw              |
| 13   | ES300C/13 | Chain                         |
| 14   | ES300C/14 | Main Beam                     |