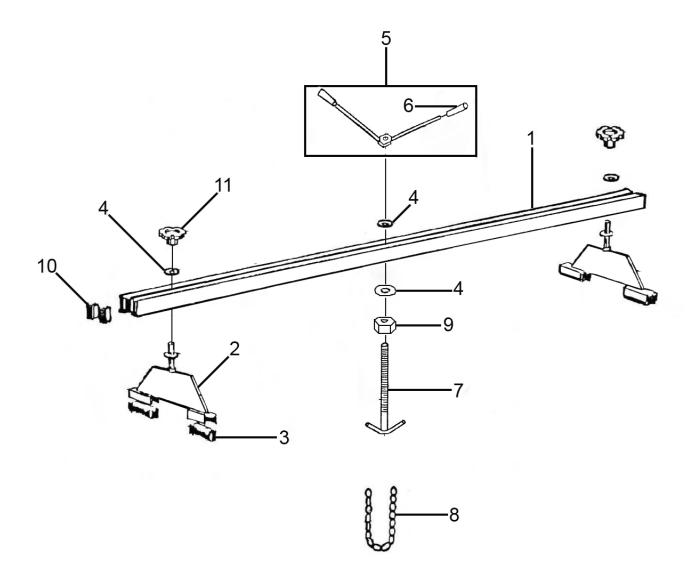

## **Engine Support Beam 300kg**

**Model No: ES300** 

| Item | Part No. | Description                    |
|------|----------|--------------------------------|
| 1    | ES300/01 | Main Beam                      |
| 2    | ES300/02 | Beam Foot                      |
| 3    | ES300/03 | Rubber Foot                    |
| 4    | ES300/04 | Repair Washer M18              |
| 5    | ES300/05 | Top Clamp Assembly (c/w Grips) |
| 6    | ES300/06 | Grip                           |
| 7    | ES300/07 | Adjustable Screw               |

| Item | Part No.  | Description               |
|------|-----------|---------------------------|
| 8    | ES300/08  | Chain                     |
| 9    | SN16.S    | Steel Nut M16             |
| 10   | ES300/10  | Beam Plug                 |
| 11   | ES300/11  | Hand Wheel                |
|      | ES300/02B | Foot Assembly (Not Shown) |
|      | ES300/04B | Washer (Not Shown)        |
|      | ES300/11B | Knob (Not Shown)          |