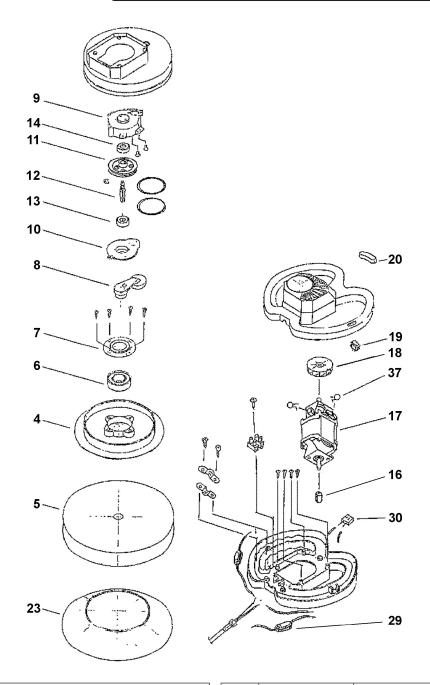

## Car Polisher 250mm 230W/230V **Model No: ER250P**

| Item  | Part No.  | Description                 |
|-------|-----------|-----------------------------|
| 4     | ER250P.04 | Pad Base                    |
| 5     | ER250P.05 | Foam Pad                    |
| 6     | B/6205Z   | Bearing 6205Z               |
| 7 & 8 | ER250P.08 | Cam And Bearing Cover       |
| 9     | ER250P.09 | Gear Box                    |
| 10    | ER250P.10 | Gear Cover                  |
| 11 &  | ER250P.11 | Gear And Transmission Shaft |
| 12    |           |                             |
| 13    | B/6000ZZ  | Bearing 6000ZZ              |

| Item           | Part No.  | Description                                           |
|----------------|-----------|-------------------------------------------------------|
| 14             | B/626Z    | Bearing 626Z                                          |
| 16, 17<br>& 18 | ER250P.17 | Mototr C/W Gear,Fan & Capacitor<br>230V50/60hz-Ltd ST |
| 19             | ER250P.19 | Push On Switch                                        |
| 20             | ER250P.20 | Switch Cover                                          |
| 23             | ER/MS/77  | Polishing Bonnet x 3                                  |
| 29             | ER250P.29 | Ferrite Tube                                          |
| 30             | ER250P.30 | Capacitor (0.22uf)                                    |
| 37             | ER250P.17 | Mototr C/W Gear,Fan & Capacitor<br>230V50/60hz-Ltd ST |