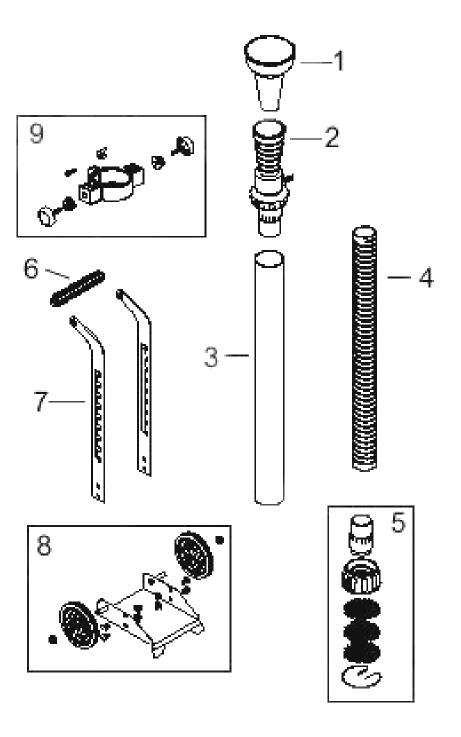

## Parts Information: **Exhaust Fume Extractor with 3m Ducting** Model No: EFS07

| Item | Part No. | Description      |
|------|----------|------------------|
| 1    | EFS07.01 | Nozzle Protector |
| 2    | EFS07.02 | Nozzle           |
| 3    | EFS07.03 | Tube             |
| 4    | EFS07.04 | Hose, Exhaust    |
| 5    | EFS07.05 | Muffler Assembly |

| Item | Part No. | Description           |
|------|----------|-----------------------|
| 6    | EFS07.06 | Handle                |
| 7    | EFS07.07 | Upright               |
| 8    | EFS07.08 | Wheel & Seat Assembly |
| 9    | EFS07.09 | Fastener Kit          |