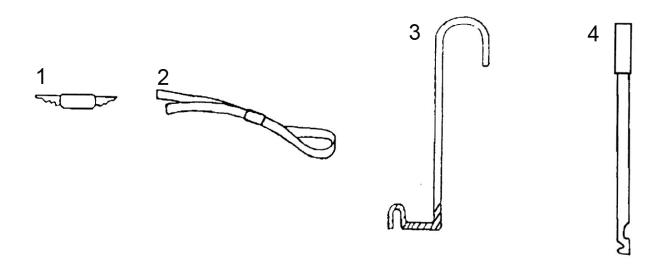

## Parts Information: **Emergency Car Opening Kit** Model No: EC95

|   | 7 |   |
|---|---|---|
|   |   | 6 |
| 2 |   |   |

| Item | Part No.   | Description   |
|------|------------|---------------|
| 1    | EC95.V2-01 | Fuel Cap Key  |
| 2    | EC95/PCH   | Plastic Strip |
| 3    | EC95/SL    | Lock Tool     |
| 4    | EC95/TB    | Thin Bar      |

| Item | Part No. | Description |
|------|----------|-------------|
| 5    | EC95/W   | Wedge       |
| 6    | EC95/WB  | Wide Bar    |
| 7    | EC95/WFS | S-Hook      |
| 8    | EC95/WT  | Wonder Tool |