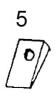

## Parts Information: **Emergency Car Opening Kit** Model No: EC95

|   | 7 |   |
|---|---|---|
|   |   | 6 |
| 2 |   |   |

| Item | Part No.   | Description   |
|------|------------|---------------|
| 1    | EC95.V2-01 | Fuel Cap Key  |
| 2    | EC95/PCH   | Plastic Strip |
| 3    | EC95/SL    | Lock Tool     |
| 4    | EC95/TB    | Thin Bar      |

| Item | Part No. | Description |
|------|----------|-------------|
| 5    | EC95/W   | Wedge       |
| 6    | EC95/WB  | Wide Bar    |
| 7    | EC95/WFS | S-Hook      |
| 8    | EC95/WT  | Wonder Tool |