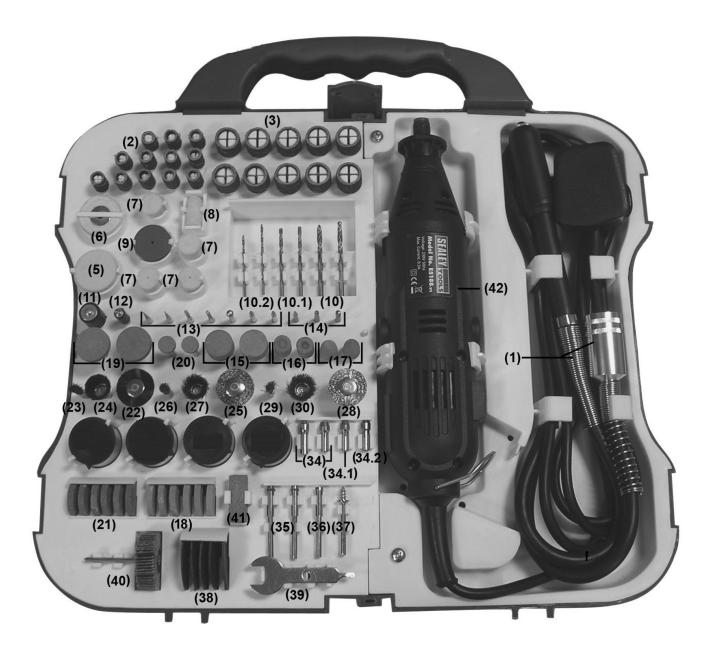

## Parts Information:

## Multipurpose Rotary Tool & Engraver Set 188pc 230V

**Model No: E5188.V2** 

| Item | Part No. | Description                  |
|------|----------|------------------------------|
| 1    | E5188.01 | Flexible Shaft               |
| 2    | E5188.02 | Sanding Band, Small (12 Pcs) |
| 3    | E5188.03 | Sanding Band, Large (10 Pcs) |
| 5    | E5188.05 | Felt Wheel, Large            |
| 6    | E5188.06 | Cloth Wheel                  |
| 7    | E5188.07 | Felt Wheel, Small (4 Pcs)    |
| 8    | E5188.08 | Felt Wheel, Pointed          |

| Item | Part No.  | Description                  |
|------|-----------|------------------------------|
| 9    | E5188.09  | Emery Wheel, Rubber          |
| 10   | E5188.10A | HSS Drill Bit, 3.3mm (2 Pcs) |
| 10.1 | E5188.10B | HSS Drill Bit, 2.3mm (2 Pcs) |
| 10.2 | E5188.10C | HSS Drill Bit, 1.5mm (2 Pcs) |
| 11   | E5188.11  | Sanding Shank, Large         |
| 12   | E5188.12  | Sanding Shank, Small         |

## **Multipurpose Rotary Tool & Engraver Set** 188pc 230V

**Model No: E5188.V2** 

| Item | Part No. | Description                                |
|------|----------|--------------------------------------------|
| 13   | E5188.13 | Diamond Cutter (7 Pcs)                     |
| 14   | E5188.14 | HSS Cutter (3 Pcs)                         |
| 15   | E5188.15 | Grinding Wheel 15.8 x 9.6mm (2 Pcs)        |
| 16   | E5188.16 | Grinding Wheel 9.5 x 12.7mm (2 Pcs)        |
| 17   | E5188.17 | Grinding Wheel 10 x 20mm (2 Pcs)           |
| 18   | E5188.18 | Grinding Wheel 19 x 3.2mm (6 Pcs)          |
| 19   | E5188.19 | Grinding Wheel, Silicon 20 x 4mm (2 Pcs)   |
| 20   | E5188.20 | Grinding Wheel, Silicon 10.3 x 4mm (2 Pcs) |
| 21   | E5188.21 | Grinding Wheel, Silicon 19 x 3.2mm (6 Pcs) |
| 22   | E5188.22 | Nylon Brush, Large                         |
| 23   | E5188.23 | Nylon Brush, Small                         |
| 24   | E5188.24 | Nylon Brush, Medium                        |
| 25   | E5188.25 | Steel Brush, Large                         |
| 26   | E5188.26 | Steel Brush, Small                         |
| 27   | E5188.27 | Steel Brush, Medium                        |
| 28   | E5188.28 | Brass Brush, Large                         |
| 29   | E5188.29 | Brass Brush, Small                         |
| 30   | E5188.30 | Brass Brush, Medium                        |

| Item | Part No.  | Description                           |
|------|-----------|---------------------------------------|
| 34   | E5188.34A | Collet, Chrome 3.3mm (2 Pcs)          |
| 34.1 | E5188.34B | Collet, Chrome 2.3mm                  |
| 34.2 | E5188.34C | Collet, Chrome 1.5mm                  |
| 35   | E5188.35  | Mandrel, Cut-Off Wheel (2 Pcs)        |
| 36   | E5188.36  | Mandrel, Felt Wheel                   |
| 37   | E5188.37  | Mandrel, Pointed Felt Wheel           |
| 38   | E5188.38  | Cut-Off Wheel, Fibre Glass (5 Pcs)    |
| 39   | E5188.39  | Wrench                                |
| 40   | E5188.40  | Wire Flap Wheel                       |
| 41   | E5188.41  | Dressing Stone                        |
| 42   | E5188.G   | Electric Grinder                      |
|      | E5188.04A | Sanding Disc 180G (Not Shown)         |
|      | E5188.04B | Sanding Disc 220G (Not Shown)         |
|      | E5188.04C | Sanding Disc 240G (Not Shown)         |
|      | E5188.31  | Polish Compound (Not Shown)           |
|      | E5188.32  | Cut-Off Wheel, Heavy Duty (Not Shown) |
|      | E5188.33  | Cut-Off Wheel (Not Shown)             |