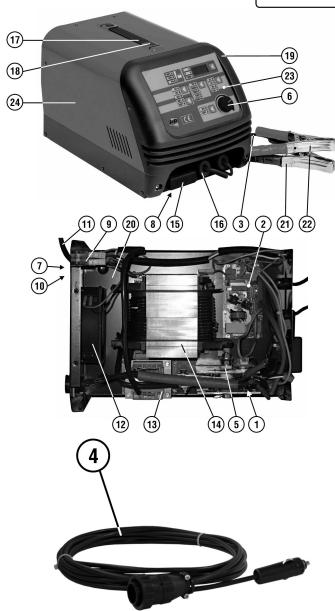

## ElectroStart Digital Starter/Charger, Tester 200Amp 6/12/24V 230V

Model No: E/START300.V2

| Item | Part No.   | Description                     |
|------|------------|---------------------------------|
| 1    | 120/112185 | PROTECTION, RECTIFIER           |
| 2    | 120.114454 | SCR                             |
| 3    | 120/120300 | CABLE 6MMQ 1.8M                 |
| 4    | 120.120948 | LIGHTER CONNECTION CABLE        |
| 5    | 120.121151 | RECTIFIER                       |
| 6    | 120.121281 | POTENTIOMETER KNOB              |
| 7    | 120/122159 | FUSE HOLDER (GLASS TYPE FUSE)   |
| 8    | START180.F | FUSE 50Amp (SINGLE)             |
| 9    | 120/122381 | SWITCH, GREEN ROCKER            |
| 10   | 120/122760 | FUSE 400mA (GLASS) 2x2.5        |
| 11   | MC3CX1.5   | MAINS CABLE BLK, 3 CORE, 1.5MM2 |
| 12   | 120/152101 | FAN                             |

| Item | Part No.    | Description              |
|------|-------------|--------------------------|
| 13   | 120/164918  | AUXLIARY TRANSFORMER     |
| 14   | 120.169538  | TRANSFORMER              |
| 15   | START560.03 | FUSE COVER               |
| 16   | 120.322112  | BUSHING                  |
| 17   | 120/322239  | HANDLE                   |
| 18   | 120/322242  | CLIP                     |
| 19   | 120/322472  | FRONT PANEL              |
| 20   | 120.649898  | воттом                   |
| 21   | 120/712001  | CLAMP, EARTH (BLACK)     |
| 22   | 120/712002  | CLAMP, POSITIVE (RED)    |
| 23   | 120.980296  | FRONT PANEL + MODULE KIT |
| 24   | 120.980350  | COVER KIT                |