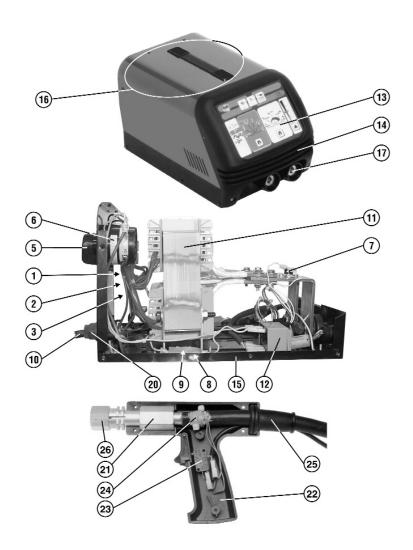

## Stud & Spot Welding System Model No: E/SPOT7001

| Item | Part No.   | Description                              |
|------|------------|------------------------------------------|
| 1    | 120/112395 | Filter card                              |
| 2    | 120/112692 | Scr                                      |
| 3    | 120/114002 | Card                                     |
| 5    | 120.323101 | Switch knob set                          |
| 6    | 120.121507 | Switch                                   |
| 7    | 120/122859 | Thermostat                               |
| 8    | 120/122403 | Fuse holder (glass type fuse - clips in) |
| 9    | 120.122913 | Fuse (glass 32 mamp 250v 5x20)           |
| 10   | 120/132299 | Mains cable                              |
| 11   | 120.169207 | Transformer                              |
| 12   | 120/164948 | Auxiliary transformer                    |
| 13   | 120/313548 | Control pcb                              |

| Item | Part No.   | Description                    |
|------|------------|--------------------------------|
| 14   | 120/322472 | Front panel                    |
| 15   | 120.649831 | Bottom                         |
| 16   | 120.980125 | Kit, cover                     |
| 17   | 120/712037 | Dinse socket                   |
| 20   | 120/990046 | Bushing & nut, cable           |
| 21   | 120/722956 | Mandrel, electrode holder      |
| 22   | 120/990240 | Handle, 2 halves               |
| 23   | 120/122393 | Microswitch                    |
| 24   | 120/122743 | Thermostat                     |
| 25   | 120/322148 | Cable bushing                  |
| 26   | 120.742355 | Brass nut                      |
|      | 120.980440 | Front panel + card (NOT SHOWN) |