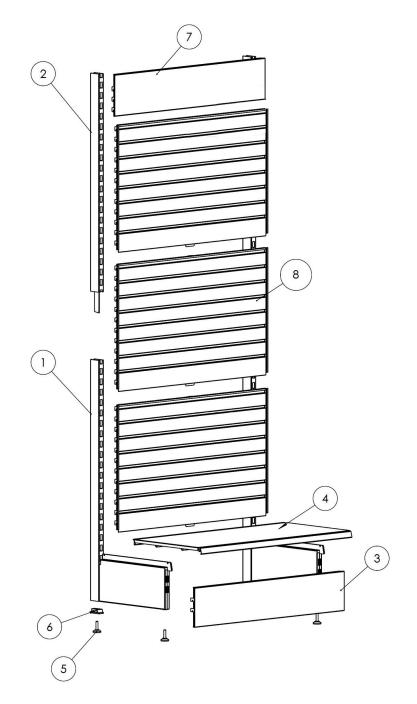

## Sealey Display Stand

Model No: DSX

| Item | Part No. | Description                                             |
|------|----------|---------------------------------------------------------|
| 1    | DSX.01AB | Leg Assy (Blue) (Inc.Upper,Lower,Insert & Adj.<br>Foot) |
| 2    | DSX.02B  | Upper Support (Blue)                                    |
| 3    | DSX.03B  | Sealey Kicking Plinth (Blue)                            |
| 4    | DSX.04B  | Sealey Base Shelf (Blue)                                |
| 5    | DSX.05   | Adjustable Foot (M10)                                   |
| 6    | DSX.06   | Leg Base Insert                                         |

| Item | Part No. | Description                        |
|------|----------|------------------------------------|
| 7    | DSX.07B  | Sealey 1 mtr Printed Header (Blue) |
| 8    | DSX.08W  | Sealey Slatted Back Panel - White  |
|      |          | Items Not Shown of Diagram         |
|      | DSG.06B  | Sealey Shelf Bracket (Pair) (Blue) |
|      | DSG.07B  | Sealey 370mm Shelf (Blue)          |
|      | DSX.10   | Sealey Shelf Strip                 |