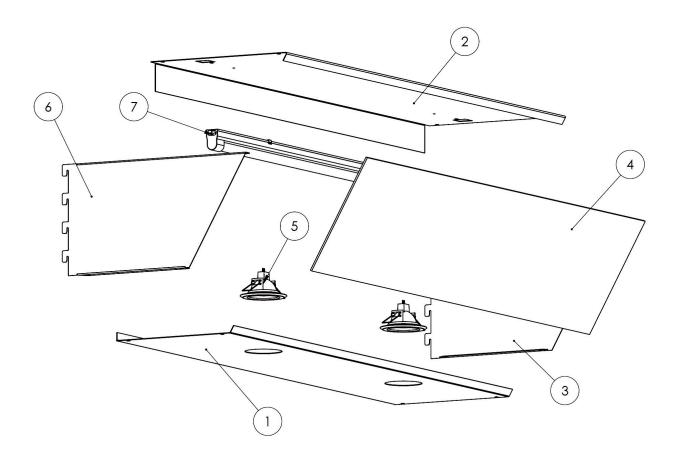

| Item | Part No. | Description              |
|------|----------|--------------------------|
| 1    | DSCLB.01 | HEADER BOTTOM RAIL ASS'Y |
| 2    | DSCLB.02 | HEADER TOP RAIL          |
| 3    | DSCLB.03 | HEADER SIDE              |
| 4    | DSCLB.04 | ACRYLIC HEADER DISPLAY   |

| Item | Part No. | Description                                 |
|------|----------|---------------------------------------------|
| 5    | DSCLB.05 | BULB CLIP ASS'Y                             |
| 6    | DSCLB.06 | HEADER SIDE                                 |
| 7    | DSCLB.07 | LIGHT TUBE                                  |
|      | DSCLB.08 | LIGHT BOX CORNER LED FITTING (NOT<br>SHOWN) |