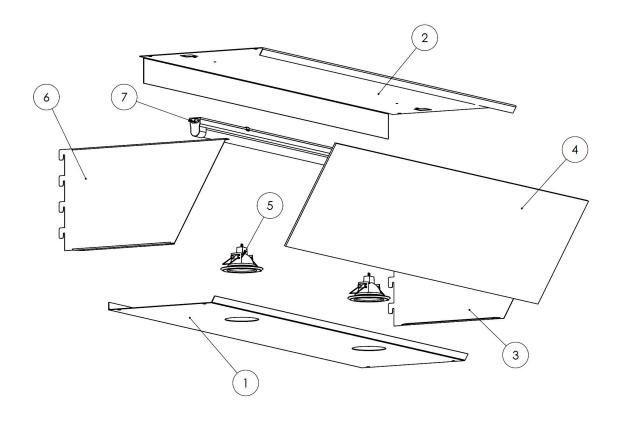

## Siegen Corner Lightbox Model No: DSCLBS

| Item | Part No.  | Description              |
|------|-----------|--------------------------|
| 1    | DSCLBS.01 | HEADER BOTTOM RAIL ASS'Y |
| 2    | DSCLBS.02 | HEADER TOP RAIL          |
| 3    | DSCLBS.03 | HEADER SIDE              |
| 4    | DSCLBS.04 | ACRYLIC HEADER DISPLAY   |

| Item | Part No.  | Description                              |
|------|-----------|------------------------------------------|
| 5    | DSCLBS.05 | BULB CLIP ASS'Y                          |
| 6    | DSCLBS.06 | HEADER SIDE                              |
| 7    | DSCLBS.07 | LIGHT TUBE                               |
|      | DSCLB.08  | LIGHT BOX CORNER LED FITTING (NOT SHOWN) |