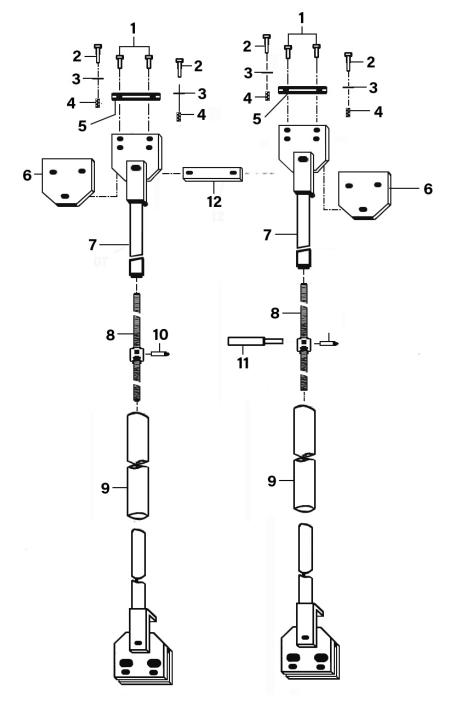

## **Door Restraining Bars Pack of 2** Model No: DR66.V3

| Item | Part No.   | Description    |
|------|------------|----------------|
| 1    | DR66.V3-01 | Screw M6x10    |
| 2    | DR66.V3-02 | Bolt M12x35    |
| 3    | DR66.V3-03 | Washer         |
| 4    | DR66.V3-04 | Spring         |
| 5    | DR66.V3-05 | Depression Bar |
| 6    | DR66.V3-06 | Saddle Plate   |

| Item | Part No.   | Description            |
|------|------------|------------------------|
| 7    | DR66.V3-07 | Saddle Assembly (Down) |
| 8    | DR66.V3-08 | Adjustable Rod         |
| 9    | DR66.V3-09 | Main Tube              |
| 10   | DR66.V3-10 | Spring Pin             |
| 11   | DR66.V3-11 | Handle                 |
| 12   | DR66.V3-12 | Connection Plate       |