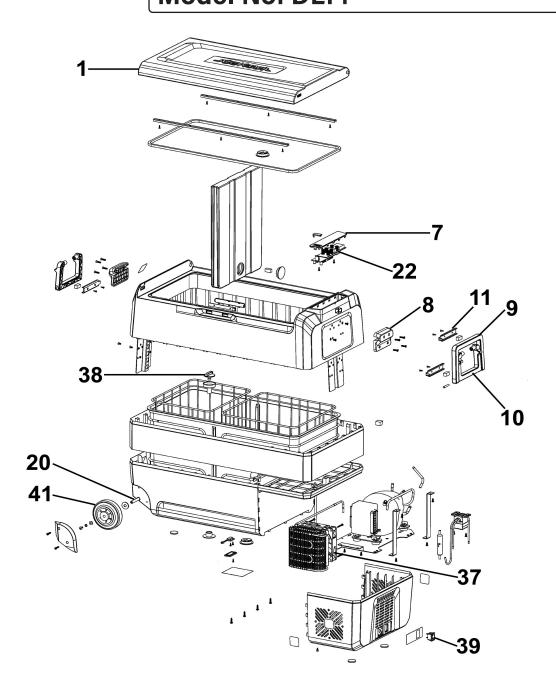

## Dellonda 50L Portable Car Fridge, Freezer, 12/24/230V Dual Zone Compressor **Model No: DL14**

| Item | Part No. | Description       |
|------|----------|-------------------|
| 1    | DL10100  | Lid               |
| 7    | DL10006  | LCD Display Panel |
| 20   | DL10099  | Axle              |
| 22   | DL10007  | PCB               |
| 37   | DL10008  | Fan               |
| 38   | DL10009  | Drain Plug        |
| 39   | DL10010  | DC Socket         |

| Item | Part No. | Description                      |
|------|----------|----------------------------------|
| 41   | DL10012  | Wheel, Fixed (D: 100 W: 38 B: 8) |
|      | DL10003  | AC/DC Adaptor (Not Shown)        |
|      | DL10004  | AC Plug (Not Shown)              |
|      | DL10005  | DC Power Cable 3.5m (Not Shown)  |
|      | DL10011  | Handle (Single) (8,10,11)        |
|      | DL10098  | Handle (2 Piece) (8,9,10,11)     |