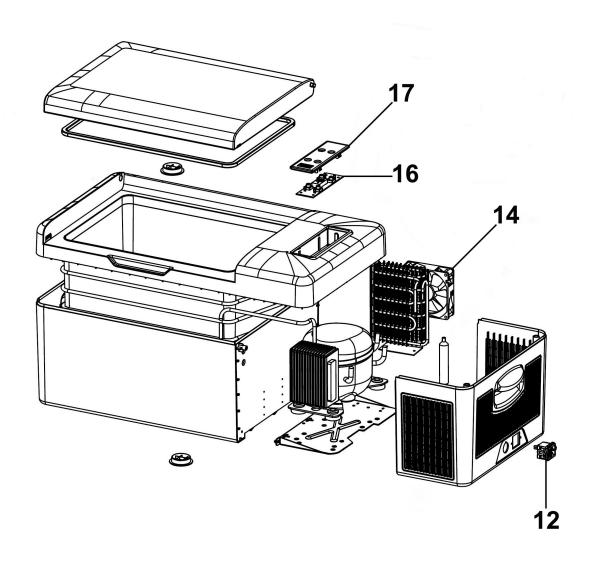

## Parts Information:

## Dellonda 15L Portable Car Fridge/Freezer/ Cool Box, 12/24/230V Compressor Model No: DL12

| Item | Part No. | Description   |
|------|----------|---------------|
| 12   | DL10010  | DC Socket     |
| 14   | DL10008  | Fan           |
| 16   | DL10002  | PCB           |
| 17   | DL10001  | Display Panel |

| Item | Part No. | Description                     |
|------|----------|---------------------------------|
|      | DL10003  | AC/DC Adaptor (Not Shown)       |
|      | DL10004  | AC Plug (Not Shown)             |
|      | DL10005  | DC Power Cable 3.5m (Not Shown) |