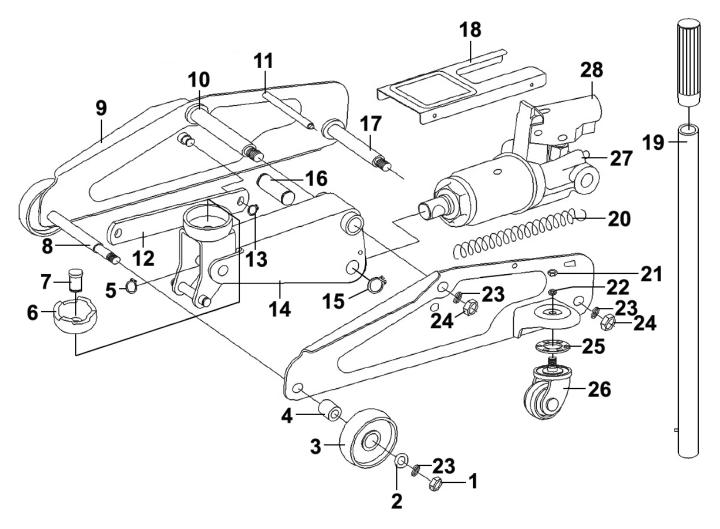

## Trolley Jack 3tonne Long Chassis Heavy-Duty

Model No: DJM3TLC

| Item | Part No.     | Description                 |
|------|--------------|-----------------------------|
| 1    | SN16.S       | Steel Nut M16 Zinc          |
| 2    | 1153CX.V4-02 | Washer                      |
| 3    | 1153CX.V4-03 | Wheel, Front Fixed          |
| 4    | 1153CX.V4-04 | Bushing                     |
| 5    | 1030CXDK.08  | External Circlip 11.8mm ID  |
| 6    | 1153CX.V4-06 | Saddle                      |
| 7    | 1153CX.V4-07 | Saddle Pin                  |
| 8    | 1153CX.V4-08 | Front Wheel Shaft           |
| 9    | 1153CX.V4-09 | Side Plate (Left)           |
| 10   | 1153CX.V4-10 | Lifting Arm Spindle         |
| 11   | 1153CX.V4-11 | Spindle, Side Member        |
| 12   | 1153CX.V4-12 | Link Rod                    |
| 13   | 1153CX.V4-13 | C-Ring (S13)                |
| 14   | 1153CX.V4-14 | Lifting Arm                 |
| 15   | 1153CX.V4-15 | External Circlip 20.3mm ID. |

| Item | Part No.     | Description                       |
|------|--------------|-----------------------------------|
| 16   | 1153CX.V4-16 | Link Shaft                        |
| 17   | 1153CX.V4-17 | Anchor Bolt                       |
| 18   | 1153CX.V4-18 | Cover Plate                       |
| 19   | 1153CX.V4-19 | Jack Handle (Pinched Circle) 16mm |
| 20   | 1153CX.V4-20 | Return Spring Dia 17.8mm          |
| 21   | SN10.S       | Steel Nut M10 Zinc                |
| 22   | SWM10.S      | Spring Washer M10 Zinc            |
| 23   | SWM16.SB     | Spring Washer M16 Black           |
| 24   | SN16.S       | Steel Nut M16 Zinc                |
| 25   | 1153CX.V4-25 | Plastic bearing race              |
| 26   | 1153CX.V4-26 | Wheel, Swivel Castor, Single Bolt |
| 27   | 1153CX.V4-27 | Power Unit Ass'y                  |
| 28   | 1153CX.V4-28 | Handle Socket                     |
|      | 1153CX.V4-RK | Repair Kit For 1153CX (Not Shown) |