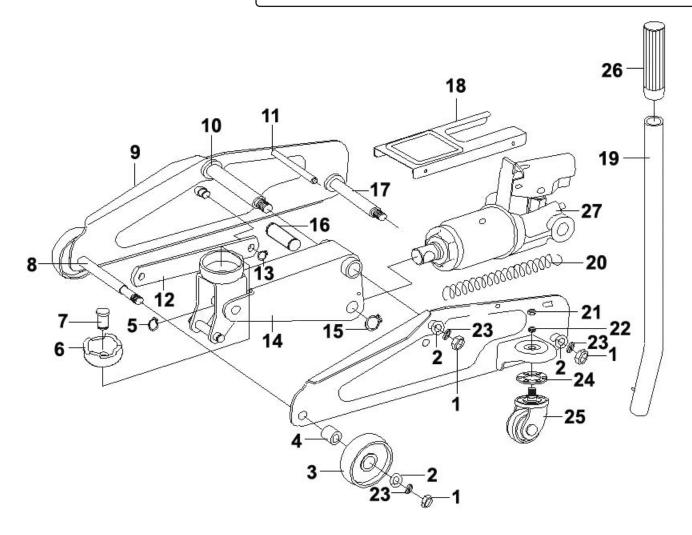

## Trolley Jack 2.25tonne High Lift SUV Super Rocket Lift

Model No: DJM2.2TRL

| Item | Part No.     | Description          |
|------|--------------|----------------------|
| 1    | SN16.S       | Steel Nut M16 Zinc   |
| 2    | FWM16.S      | Flat Washer M16 Zinc |
| 3    | 1025HL.V2-03 | Front Wheel          |
| 4    | 1025HL.V2-04 | Bushing              |
| 5    | 1025HL.V2-05 | C-Ring S13           |
| 6    | 1025HL.V2-06 | Saddle               |
| 7    | 1025HL.V2-07 | Saddle Pin           |
| 8    | 1025HL.V2-08 | Front Wheel Axle     |
| 9    | 1025HL.V2-09 | Side Frame           |
| 10   | 1025HL.V2-10 | Lifting Arm Pin      |
| 11   | 1025HL.V2-11 | Side Frame Axle      |
| 12   | 1025HL.V3-12 | Link Rod 'Black'     |
| 13   | 1025HL.V2-13 | C-Ring S10           |
| 14   | 1025HL.V2-14 | Lifting Arm          |

| Item | Part No.     | Description                   |
|------|--------------|-------------------------------|
| 15   | 1025HL.V2-15 | C-Ring S22                    |
| 16   | 1025HL.V2-16 | Link Pin                      |
| 17   | 1025HL.V2-17 | Spindle                       |
| 18   | 1025HL.V3-18 | Cover Plate 'Black'           |
| 19   | 1025HL.V2-19 | Jack Handle (Circle) 15mm     |
| 20   | 1025HL.V2-20 | Return Spring                 |
| 21   | SN10.S       | Steel Nut M10 Zinc            |
| 22   | SWM10.S      | Spring Washer M10 Zinc        |
| 23   | SWM16.S      | Spring Washer M16 Zinc        |
| 24   | 1025HL.V2-24 | Bearing Race                  |
| 25   | 1025HL.V2-25 | Castor Wheel Ass'y            |
| 26   | 1025HL.V2-26 | Handle Grip                   |
| 27   | 1025HL.V3-27 | Pump Unit (C/w Handle Socket) |